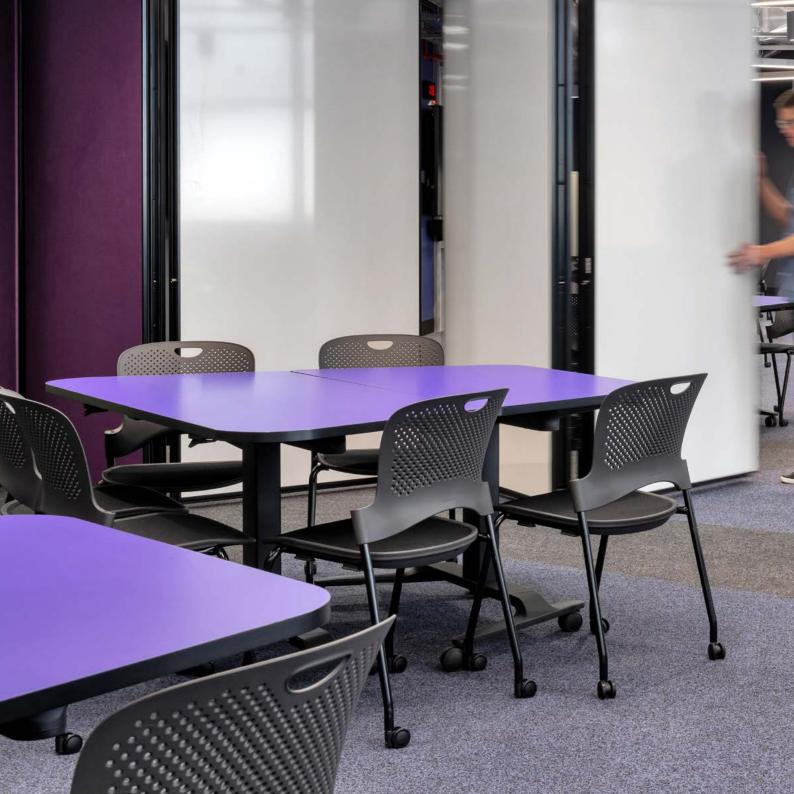

# CAPER STACKING CHAIR

## BY HERMAN MILLER /

#### LIGHTWEIGHT, STACKABLE & PORTABLE

Caper Stacking Chairs are lightweight (the armless version with moulded seat weighs just 4.3 kg), and portable, so they can go wherever you need casual, short-term seating across a variety of spaces.

Caper's polypropylene seat and back are contoured for comfort, flexible for give, and the holes in the material allow your body to breathe, so moisture and heat dissipate, and you remain cool.

As stylish as they are versatile, Caper chairs are also available in a palette of fresh, lively custom colours. Sophisticated neutrals complement, while vibrant primary colours bring energy.

#### **FEATURES & INCLUSIONS**

Contoured and moulded seat and back

Optional flexnet seat

Stackable to 6 high (trolley also available)

Waterfall seat edge

With or without fixed arms

On glides or castors (for carpet or hard floors)

Shell finishes

Black, studio white, fog, cappucino, graphite, lemon, red, apple green, turquoise, berry blue

12 year 3 shift warranty

### **TALENT 500 TABLE**

## BY ACTIU /

# TALENT IS A COLLECTIVE, MOBILE, FOLDABLE, STACKABLE AND HEIGHT ADJUSTABLE TABLE SYSTEM THAT OFFERS GREAT VERSATILITY TO MULTI-USE SPACES.

The unique gas lift height adjustment system does not need an electrical connection. For ease of maintenance and storage, Talent is also stackable. The aluminium legs are designed to allow several users to work without disturbance or discomfort.