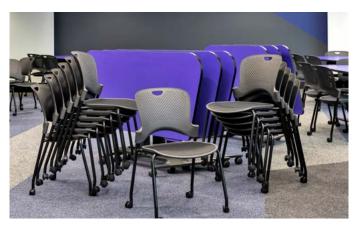

# CAPER STACKING CHAIR

## BY HERMAN MILLER /

#### LIGHTWEIGHT, STACKABLE & PORTABLE

Caper Stacking Chairs are lightweight (the armless version with moulded seat weighs just 4.3 kg), and portable, so they can go wherever you need casual, short-term seating across a variety of spaces.

Caper's polypropylene seat and back are contoured for comfort, flexible for give, and the holes in the material allow your body to breathe, so moisture and heat dissipate, and you remain cool.

As stylish as they are versatile, Caper chairs are also available in a palette of fresh, lively custom colours. Sophisticated neutrals complement, while vibrant primary colours bring energy.

#### **FEATURES & INCLUSIONS**

Contoured and moulded seat and back

Optional flexnet seat

Stackable to 6 high (trolley also available)

Waterfall seat edge

With or without fixed arms

On glides or castors (for carpet or hard floors)