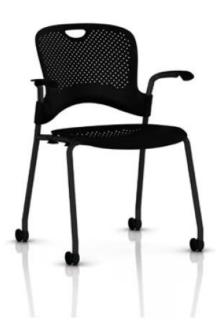

# CAPER STACKING CHAIR

## BY HERMAN MILLER /

#### LIGHTWEIGHT, STACKABLE & PORTABLE

Caper Stacking Chairs are lightweight (the armless version with moulded seat weighs just 4.3 kg), and portable, so they can go wherever you need casual, short-term seating across a variety of spaces.

Caper's polypropylene seat and back are contoured for comfort, flexible for give, and the holes in the material allow your body to breathe, so moisture and heat dissipate, and you remain cool.

As stylish as they are versatile, Caper chairs are also available in a palette of fresh, lively custom colours. Sophisticated neutrals complement, while vibrant primary colours bring energy.

#### **FEATURES & INCLUSIONS**

Contoured and moulded seat and back

Optional flexnet seat

Stackable to 6 high (trolley also available)

Waterfall seat edge

With or without fixed arms

On glides or castors (for carpet or hard floors)

Shell finishes

Black, studio white, fog, cappucino, graphite, lemon, red, apple green, turquoise, berry blue

12 year 3 shift warranty