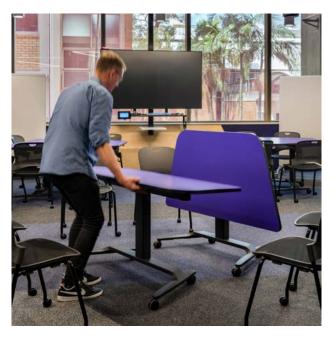

### **TALENT 500 TABLE**

## BY ACTIU /

# TALENT IS A COLLECTIVE, MOBILE, FOLDABLE, STACKABLE AND HEIGHT ADJUSTABLE TABLE SYSTEM THAT OFFERS GREAT VERSATILITY TO MULTI-USE SPACES.

The unique gas lift height adjustment system does not need an electrical connection. For ease of maintenance and storage, Talent is also stackable. The aluminium legs are designed to allow several users to work without disturbance or discomfort.

#### **FEATURES & INCLUSIONS**

Gas lift height ajustable desks with castors and folding desktop

Telescopic central column with internal gas lift

Folding desk top with locking/ unlocking system in 2 positions

Easily accesible under desk push button for elevation and folding

On castors, 2 no. braking and 2 no. non-braking

100% recyclable

INNER/SPACE