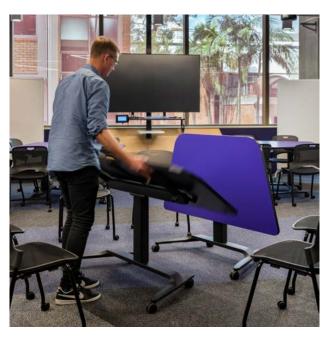

### **TALENT 500 TABLE**

## BY ACTIU /

# TALENT IS A COLLECTIVE, MOBILE, FOLDABLE, STACKABLE AND HEIGHT ADJUSTABLE TABLE SYSTEM THAT OFFERS GREAT VERSATILITY TO MULTI-USE SPACES.

The unique gas lift height adjustment system does not need an electrical connection. For ease of maintenance and storage, Talent is also stackable. The aluminium legs are designed to allow several users to work without disturbance or discomfort.

#### **FEATURES & INCLUSIONS**

Gas lift height ajustable desks with castors and folding desktop

Telescopic central column with internal gas lift

Folding desk top with locking/ unlocking system in 2 positions

Easily accesible under desk push button for elevation and folding

On castors, 2 no. braking and 2 no. non-braking

100% recyclable

INNER/SPACE