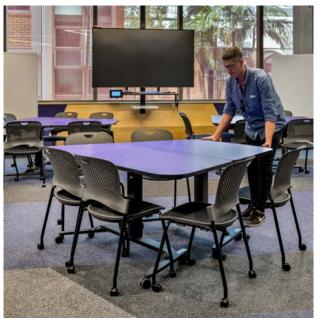

### **TALENT 500 TABLE**

## BY ACTIU /

# TALENT IS A COLLECTIVE, MOBILE, FOLDABLE, STACKABLE AND HEIGHT ADJUSTABLE TABLE SYSTEM THAT OFFERS GREAT VERSATILITY TO MULTI-USE SPACES.

The unique gas lift height adjustment system does not need an electrical connection. For ease of maintenance and storage, Talent is also stackable. The aluminium legs are designed to allow several users to work without disturbance or discomfort.

#### **FEATURES & INCLUSIONS**

Gas lift height ajustable desks with castors and folding desktop

Telescopic central column with internal gas lift

Folding desk top with locking/ unlocking system in 2 positions

Easily accesible under desk push button for elevation and folding

On castors, 2 no. braking and 2 no. non-braking

100% recyclable

INNER/SPACE