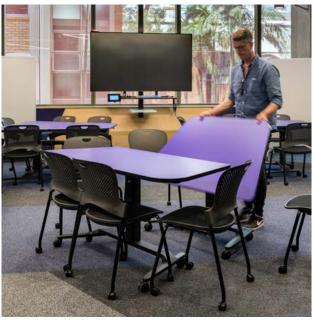

### **TALENT 500 TABLE**

## BY ACTIU /

# TALENT IS A COLLECTIVE, MOBILE, FOLDABLE, STACKABLE AND HEIGHT ADJUSTABLE TABLE SYSTEM THAT OFFERS GREAT VERSATILITY TO MULTI-USE SPACES.

The unique gas lift height adjustment system does not need an electrical connection. For ease of maintenance and storage, Talent is also stackable. The aluminium legs are designed to allow several users to work without disturbance or discomfort.

#### **FEATURES & INCLUSIONS**

Gas lift height ajustable desks with castors and folding desktop

Telescopic central column with internal gas lift

Folding desk top with locking/ unlocking system in 2 positions

Easily accesible under desk push button for elevation and folding

On castors, 2 no. braking and 2 no. non-braking

100% recyclable

INNER/SPACE