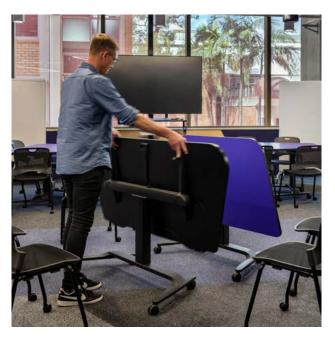

### **TALENT 500 TABLE**

## BY ACTIU /

# TALENT IS A COLLECTIVE, MOBILE, FOLDABLE, STACKABLE AND HEIGHT ADJUSTABLE TABLE SYSTEM THAT OFFERS GREAT VERSATILITY TO MULTI-USE SPACES.

The unique gas lift height adjustment system does not need an electrical connection. For ease of maintenance and storage, Talent is also stackable. The aluminium legs are designed to allow several users to work without disturbance or discomfort.

#### **FEATURES & INCLUSIONS**

Gas lift height ajustable desks with castors and folding desktop

Telescopic central column with internal gas lift

Folding desk top with locking/ unlocking system in 2 positions

Easily accesible under desk push button for elevation and folding

On castors, 2 no. braking and 2 no. non-braking

100% recyclable

INNER/SPACE