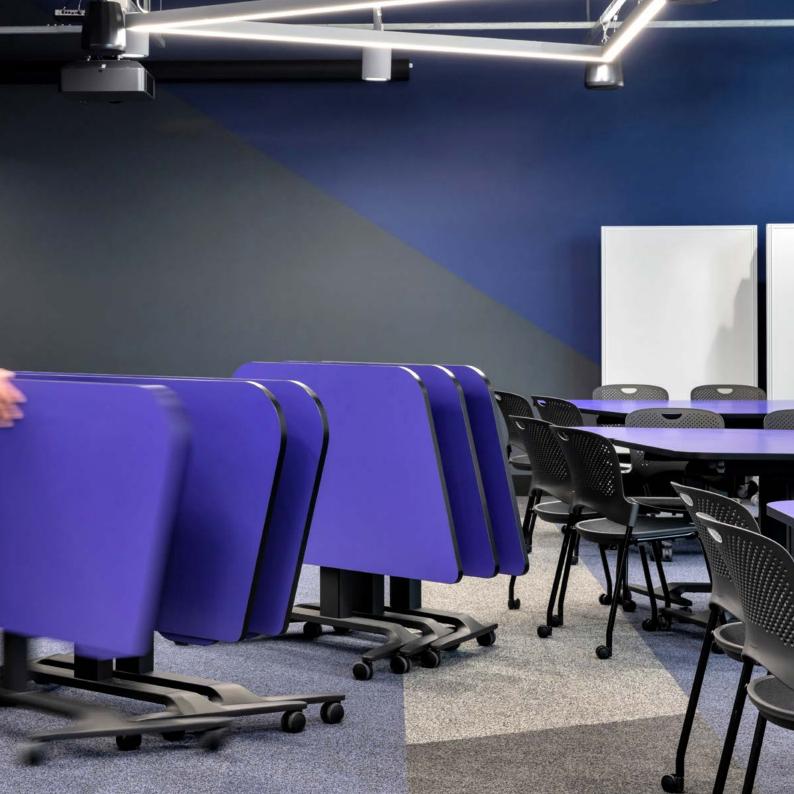

### **TALENT 500 TABLE**

## BY ACTIU /

# TALENT IS A COLLECTIVE, MOBILE, FOLDABLE, STACKABLE AND HEIGHT ADJUSTABLE TABLE SYSTEM THAT OFFERS GREAT VERSATILITY TO MULTI-USE SPACES.

The unique gas lift height adjustment system does not need an electrical connection. For ease of maintenance and storage, Talent is also stackable. The aluminium legs are designed to allow several users to work without disturbance or discomfort.

#### **FEATURES & INCLUSIONS**

Gas lift height ajustable desks with castors and folding desktop

Telescopic central column with internal gas lift

Folding desk top with locking/ unlocking system in 2 positions

Easily accesible under desk push button for elevation and folding

On castors, 2 no. braking and 2 no. non-braking

100% recyclable

INNER/SPACE