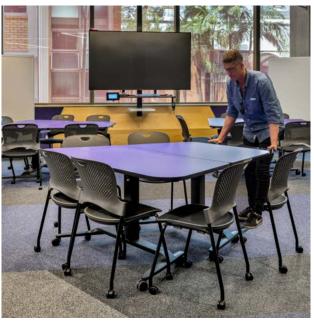

### **TALENT 500 TABLE**

## BY ACTIU /

# TALENT IS A COLLECTIVE, MOBILE, FOLDABLE, STACKABLE AND HEIGHT ADJUSTABLE TABLE SYSTEM THAT OFFERS GREAT VERSATILITY TO MULTI-USE SPACES.

The unique gas lift height adjustment system does not need an electrical connection. For ease of maintenance and storage, Talent is also stackable. The aluminium legs are designed to allow several users to work without disturbance or discomfort.

#### **FEATURES & INCLUSIONS**

Gas lift height ajustable desks with castors and folding desktop

Telescopic central column with internal gas lift

Folding desk top with locking/ unlocking system in 2 positions

Easily accesible under desk push button for elevation and folding

On castors, 2 no. braking and 2 no. non-braking

100% recyclable

INNER/SPACE