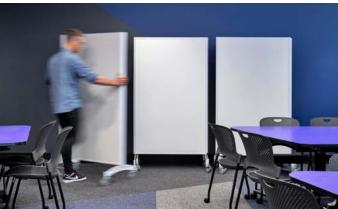

### **TALENT 500 TABLE**

## BY ACTIU /

# TALENT IS A COLLECTIVE, MOBILE, FOLDABLE, STACKABLE AND HEIGHT ADJUSTABLE TABLE SYSTEM THAT OFFERS GREAT VERSATILITY TO MULTI-USE SPACES.

The unique gas lift height adjustment system does not need an electrical connection. For ease of maintenance and storage, Talent is also stackable. The aluminium legs are designed to allow several users to work without disturbance or discomfort.

#### **FEATURES & INCLUSIONS**

Gas lift height ajustable desks with castors and folding desktop

Telescopic central column with internal gas lift

Folding desk top with locking/ unlocking system in 2 positions

Easily accesible under desk push button for elevation and folding

On castors, 2 no. braking and 2 no. non-braking

100% recyclable

INNER/SPACE