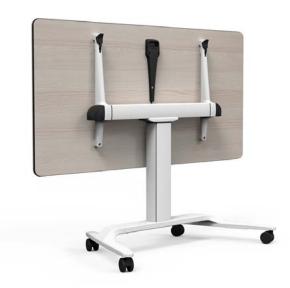

### **TALENT 500 TABLE**

## BY ACTIU /

# TALENT IS A COLLECTIVE, MOBILE, FOLDABLE, STACKABLE AND HEIGHT ADJUSTABLE TABLE SYSTEM THAT OFFERS GREAT VERSATILITY TO MULTI-USE SPACES.

The unique gas lift height adjustment system does not need an electrical connection. For ease of maintenance and storage, Talent is also stackable. The aluminium legs are designed to allow several users to work without disturbance or discomfort.

#### **FEATURES & INCLUSIONS**

Gas lift height ajustable desks with castors and folding desktop

Telescopic central column with internal gas lift

Folding desk top with locking/ unlocking system in 2 positions

Easily accesible under desk push button for elevation and folding

On castors, 2 no. braking and 2 no. non-braking

100% recyclable

INNER/SPACE