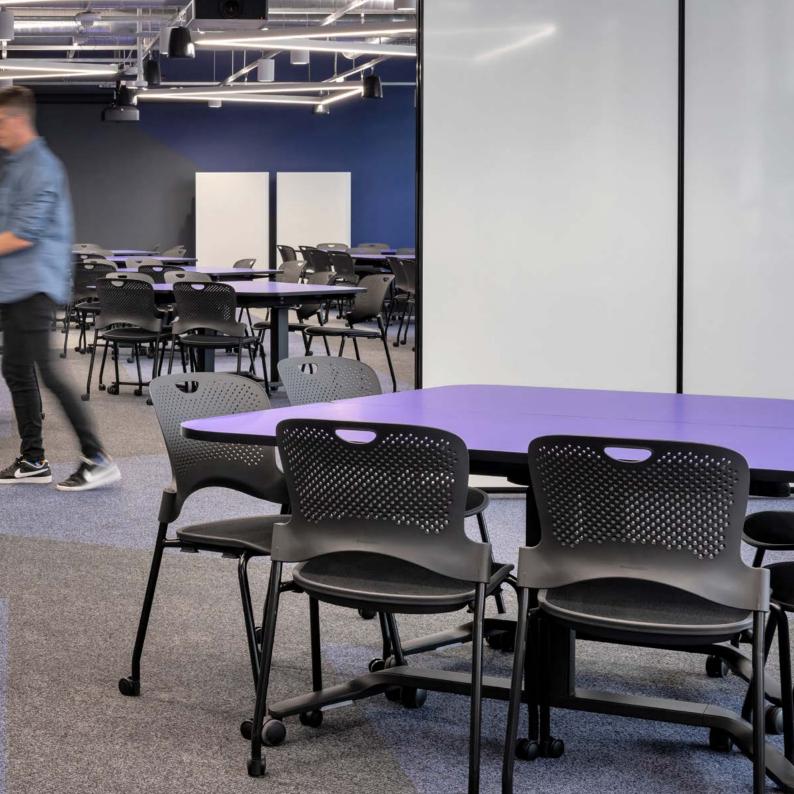

# CAPER STACKING CHAIR

## BY HERMAN MILLER /

#### LIGHTWEIGHT, STACKABLE & PORTABLE

Caper Stacking Chairs are lightweight (the armless version with moulded seat weighs just 4.3 kg), and portable, so they can go wherever you need casual, short-term seating across a variety of spaces.

Caper's polypropylene seat and back are contoured for comfort, flexible for give, and the holes in the material allow your body to breathe, so moisture and heat dissipate, and you remain cool.

As stylish as they are versatile, Caper chairs are also available in a palette of fresh, lively custom colours. Sophisticated neutrals complement, while vibrant primary colours bring energy.

#### **FEATURES & INCLUSIONS**

Contoured and moulded seat and back

Optional flexnet seat

Stackable to 6 high (trolley also available)

Waterfall seat edge

With or without fixed arms

On glides or castors (for carpet or hard floors)

Shell finishes

Black, studio white, fog, cappucino, graphite, lemon, red, apple green, turquoise, berry blue

12 year 3 shift warranty

### **TALENT 500 TABLE**

## BY ACTIU /

# TALENT IS A COLLECTIVE, MOBILE, FOLDABLE, STACKABLE AND HEIGHT ADJUSTABLE TABLE SYSTEM THAT OFFERS GREAT VERSATILITY TO MULTI-USE SPACES.

The unique gas lift height adjustment system does not need an electrical connection. For ease of maintenance and storage, Talent is also stackable. The aluminium legs are designed to allow several users to work without disturbance or discomfort.