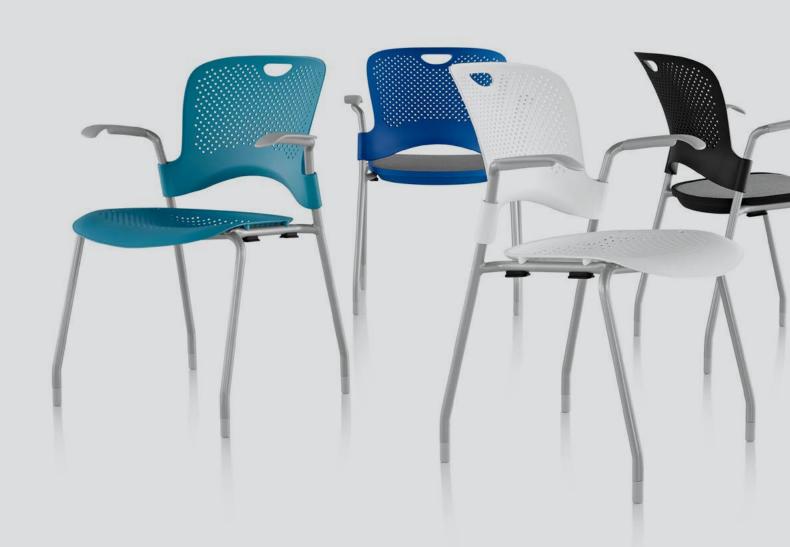

# CAPER STACKING CHAIR

## BY HERMAN MILLER /

#### LIGHTWEIGHT, STACKABLE & PORTABLE

Caper Stacking Chairs are lightweight (the armless version with moulded seat weighs just 4.3 kg), and portable, so they can go wherever you need casual, short-term seating across a variety of spaces.

Caper's polypropylene seat and back are contoured for comfort, flexible for give, and the holes in the material allow your body to breathe, so moisture and heat dissipate, and you remain cool.

As stylish as they are versatile, Caper chairs are also available in a palette of fresh, lively custom colours. Sophisticated neutrals complement, while vibrant primary colours bring energy.

#### **FEATURES & INCLUSIONS**

Contoured and moulded seat and back

Optional flexnet seat

Stackable to 6 high (trolley also available)

Waterfall seat edge

With or without fixed arms

On glides or castors (for carpet or hard floors)

Shell finishes

Black, studio white, fog, cappucino, graphite, lemon, red, apple green, turquoise, berry blue

12 year 3 shift warranty