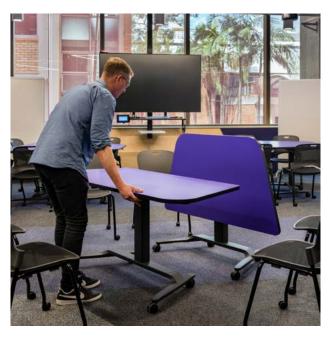

### **TALENT 500 TABLE**

## BY ACTIU /

# TALENT IS A COLLECTIVE, MOBILE, FOLDABLE, STACKABLE AND HEIGHT ADJUSTABLE TABLE SYSTEM THAT OFFERS GREAT VERSATILITY TO MULTI-USE SPACES.

The unique gas lift height adjustment system does not need an electrical connection. For ease of maintenance and storage, Talent is also stackable. The aluminium legs are designed to allow several users to work without disturbance or discomfort.

#### **FEATURES & INCLUSIONS**

Gas lift height ajustable desks with castors and folding desktop

Telescopic central column with internal gas lift

Folding desk top with locking/ unlocking system in 2 positions

Easily accesible under desk push button for elevation and folding

On castors, 2 no. braking and 2 no. non-braking

100% recyclable

INNER/SPACE