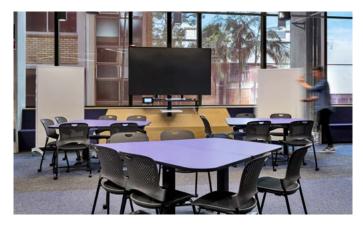

### **TALENT 500 TABLE**

## BY ACTIU /

# TALENT IS A COLLECTIVE, MOBILE, FOLDABLE, STACKABLE AND HEIGHT ADJUSTABLE TABLE SYSTEM THAT OFFERS GREAT VERSATILITY TO MULTI-USE SPACES.

The unique gas lift height adjustment system does not need an electrical connection. For ease of maintenance and storage, Talent is also stackable. The aluminium legs are designed to allow several users to work without disturbance or discomfort.

#### **FEATURES & INCLUSIONS**

Gas lift height ajustable desks with castors and folding desktop

Telescopic central column with internal gas lift

Folding desk top with locking/ unlocking system in 2 positions

Easily accesible under desk push button for elevation and folding

On castors, 2 no. braking and 2 no. non-braking

100% recyclable

INNER/SPACE