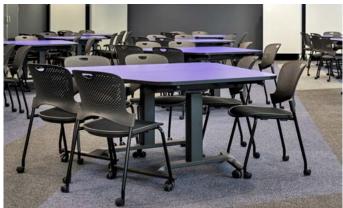

# CAPER STACKING CHAIR

## BY HERMAN MILLER /

#### LIGHTWEIGHT, STACKABLE & PORTABLE

Caper Stacking Chairs are lightweight (the armless version with moulded seat weighs just 4.3 kg), and portable, so they can go wherever you need casual, short-term seating across a variety of spaces.

Caper's polypropylene seat and back are contoured for comfort, flexible for give, and the holes in the material allow your body to breathe, so moisture and heat dissipate, and you remain cool.

As stylish as they are versatile, Caper chairs are also available in a palette of fresh, lively custom colours. Sophisticated neutrals complement, while vibrant primary colours bring energy.

#### **FEATURES & INCLUSIONS**

Contoured and moulded seat and back

Optional flexnet seat

Stackable to 6 high (trolley also available)

Waterfall seat edge

With or without fixed arms

On glides or castors (for carpet or hard floors)

Shell finishes

Black, studio white, fog, cappucino, graphite, lemon, red, apple green, turquoise, berry blue

12 year 3 shift warranty