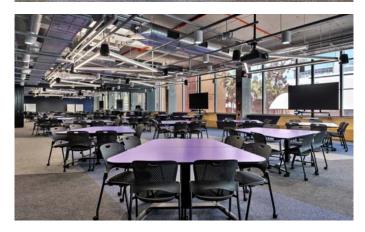

### **TALENT 500 TABLE**

## BY ACTIU /

# TALENT IS A COLLECTIVE, MOBILE, FOLDABLE, STACKABLE AND HEIGHT ADJUSTABLE TABLE SYSTEM THAT OFFERS GREAT VERSATILITY TO MULTI-USE SPACES.

The unique gas lift height adjustment system does not need an electrical connection. For ease of maintenance and storage, Talent is also stackable. The aluminium legs are designed to allow several users to work without disturbance or discomfort.

#### **FEATURES & INCLUSIONS**

Gas lift height ajustable desks with castors and folding desktop

Telescopic central column with internal gas lift

Folding desk top with locking/ unlocking system in 2 positions

Easily accesible under desk push button for elevation and folding

On castors, 2 no. braking and 2 no. non-braking

100% recyclable

INNER/SPACE