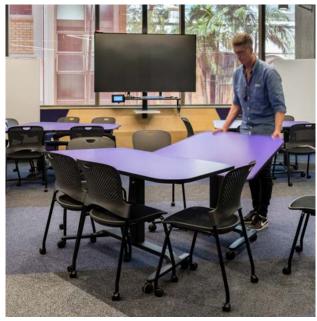

### **TALENT 500 TABLE**

## BY ACTIU /

# TALENT IS A COLLECTIVE, MOBILE, FOLDABLE, STACKABLE AND HEIGHT ADJUSTABLE TABLE SYSTEM THAT OFFERS GREAT VERSATILITY TO MULTI-USE SPACES.

The unique gas lift height adjustment system does not need an electrical connection. For ease of maintenance and storage, Talent is also stackable. The aluminium legs are designed to allow several users to work without disturbance or discomfort.

#### **FEATURES & INCLUSIONS**

Gas lift height ajustable desks with castors and folding desktop

Telescopic central column with internal gas lift

Folding desk top with locking/ unlocking system in 2 positions

Easily accesible under desk push button for elevation and folding

On castors, 2 no. braking and 2 no. non-braking

100% recyclable

INNER/SPACE