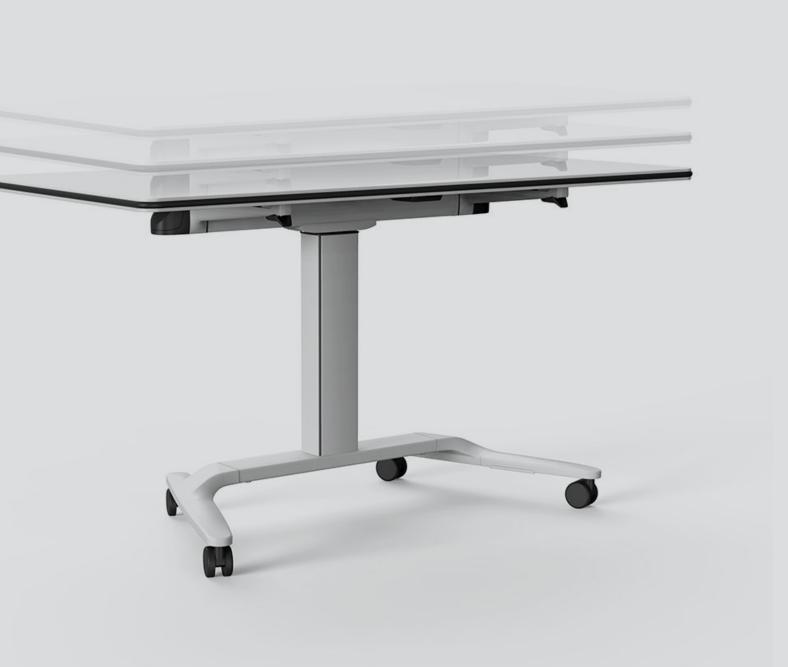

### **TALENT 500 TABLE**

## BY ACTIU /

# TALENT IS A COLLECTIVE, MOBILE, FOLDABLE, STACKABLE AND HEIGHT ADJUSTABLE TABLE SYSTEM THAT OFFERS GREAT VERSATILITY TO MULTI-USE SPACES.

The unique gas lift height adjustment system does not need an electrical connection. For ease of maintenance and storage, Talent is also stackable. The aluminium legs are designed to allow several users to work without disturbance or discomfort.

#### **FEATURES & INCLUSIONS**

Gas lift height ajustable desks with castors and folding desktop

Telescopic central column with internal gas lift

Folding desk top with locking/ unlocking system in 2 positions

Easily accesible under desk push button for elevation and folding

On castors, 2 no. braking and 2 no. non-braking

100% recyclable

INNER/SPACE