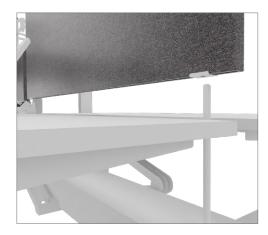

Removable Screens
The upholstered screens are easy to remove and reassemble.

Provides power supply for all your mobile devices.

Multidrawer
Works as a personal storage space that is lockable.