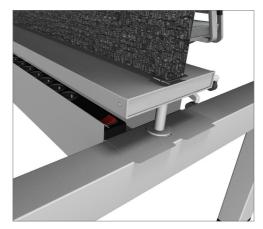

Even if the worktop has already been mounted, all the cabling work remains easily accessible. The lid of the central cable tray can be kept open with magnets, and with the optional Fast Fix fastener, the worktop can be attach and detach directly by hand.

**Articulated Arm** 

For routing the cables from the worktop to the cable tray.

Magnetic Lid Holder

As the lid is held up magnetically, you can easily reach the cabling.

Easy Cable Tray Installation

No additional tools are required for assembly.