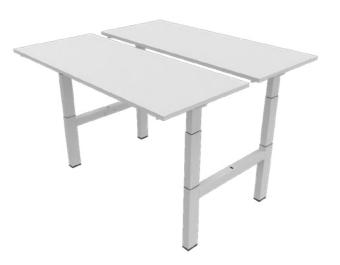

Our new Matrix Pro represents the next innovative step for aiding the alternation between sitting and standing. The worktop can be swiftly and silently adjusted to the desired height. Through the cable management system solutions, the desk always looks tidy in any position.

# **Minimalist Appearance**

Thanks to its refined rectangular frame, Matrix Pro has a robust appearance that matches its qualities. Its fully integrated cable management system offers more than enough space for all cabling to be stored out of \ sight but easily accessible.

Black RAL 9005

Silver RAL 9022

Matrix Pro Solo

**Matrix Pro Duo** 

14 Textile Crescent Salisbury Q 4106 (07) 3216 6079 sales@innerspace.net.au innerspace.net.au