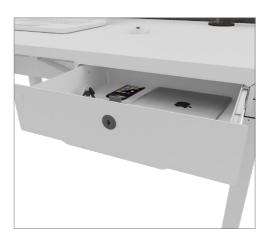

Removable Screens
The upholstered screens are easy to remove and reassemble.

Provides power supply for all your mobile devices.

Multidrawer
Works as a personal storage space that is lockable.