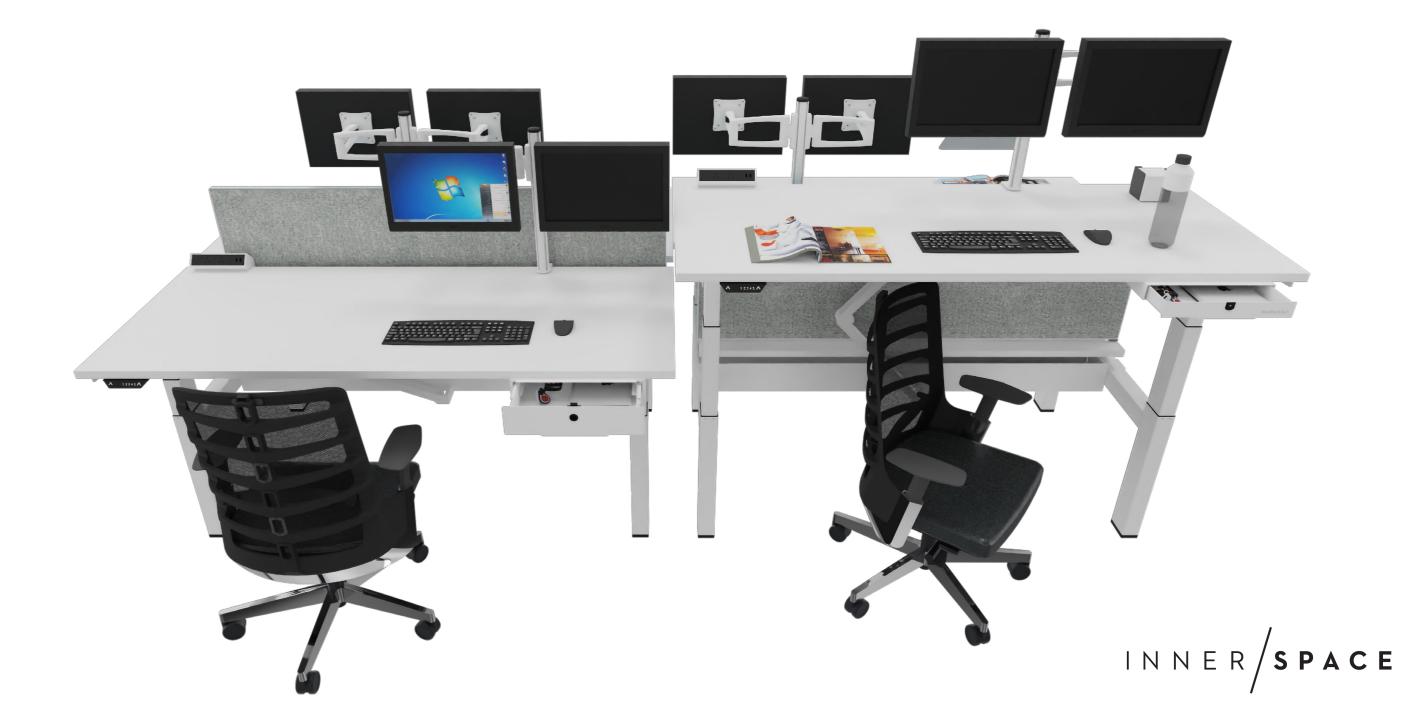

### Cabling like a Pro

All Matrix Pro accessories can be installed before the worktop is mounted. This allows for an easy installation of all equipment and its cables in the absence of a normally obstructing worktop. Even the monitors can be installed in advance. This gives you plenty of room to work and enables you to comfortably see what you're doing.

Even if the worktop has already been mounted, all the cabling work remains easily accessible. The lid of the central cable tray can be kept open with magnets, and with the optional Fast Fix fastener, the worktop can be attach and detach directly by hand.

**Articulated Arm** 

For routing the cables from the worktop to the cable tray.

Magnetic Lid Holder

As the lid is held up magnetically, you can easily reach the cabling.

Easy Cable Tray Installation

No additional tools are required for assembly.