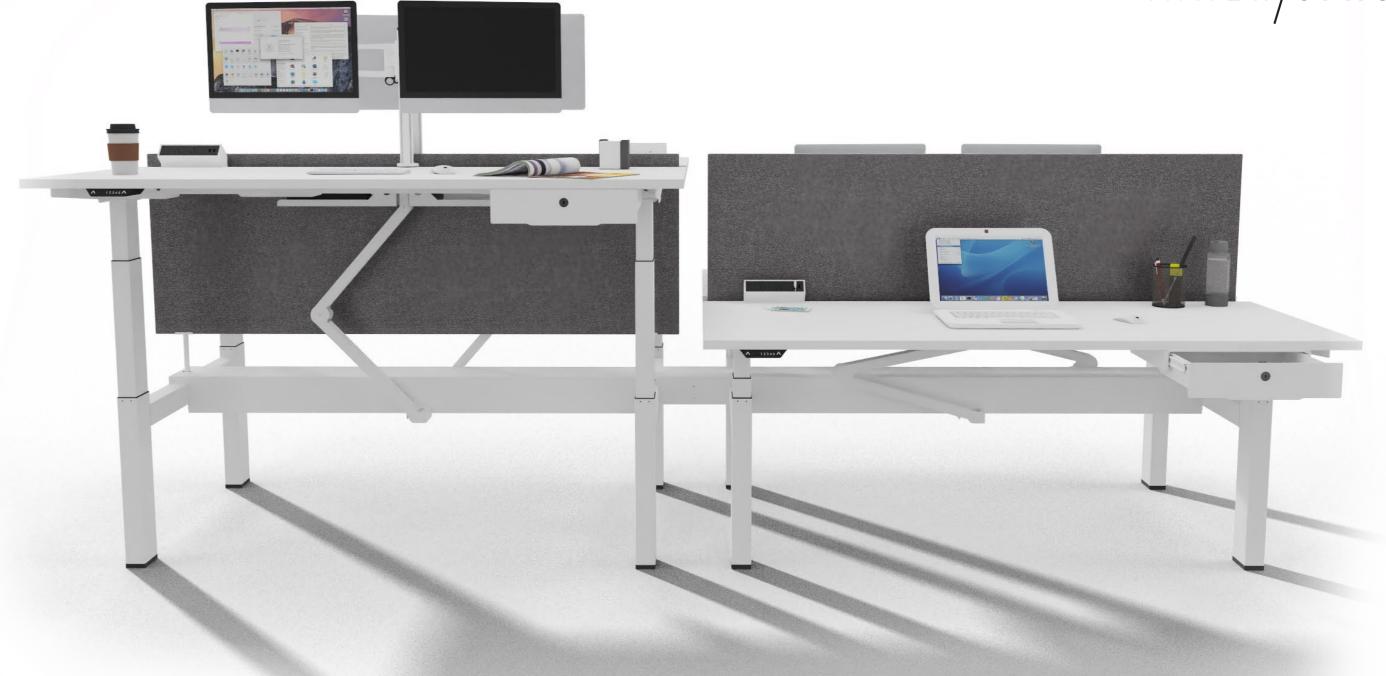

Our new Matrix Pro represents the next innovative step for aiding the alternation between sitting and standing. The worktop can be swiftly and silently adjusted to the desired height. Through the cable management system solutions, the desk always looks tidy in any position.

# **Minimalist Appearance**

Thanks to its refined rectangular frame, Matrix Pro has a robust appearance that matches its qualities. Its fully integrated cable management system offers more than enough space for all cabling to be stored out of \ sight but easily accessible.

Removable Screens
The upholstered screens are easy to remove and reassemble.

Provides power supply for all your mobile devices.

Multidrawer
Works as a personal storage space that is lockable.