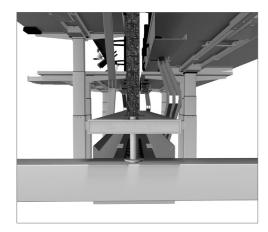

### Cabling like a Pro

All Matrix Pro accessories can be installed before the worktop is mounted. This allows for an easy installation of all equipment and its cables in the absence of a normally obstructing worktop. Even the monitors can be installed in advance. This gives you plenty of room to work and enables you to comfortably see what you're doing.

Even if the worktop has already been mounted, all the cabling work remains easily accessible. The lid of the central cable tray can be kept open with magnets, and with the optional Fast Fix fastener, the worktop can be attach and detach directly by hand.