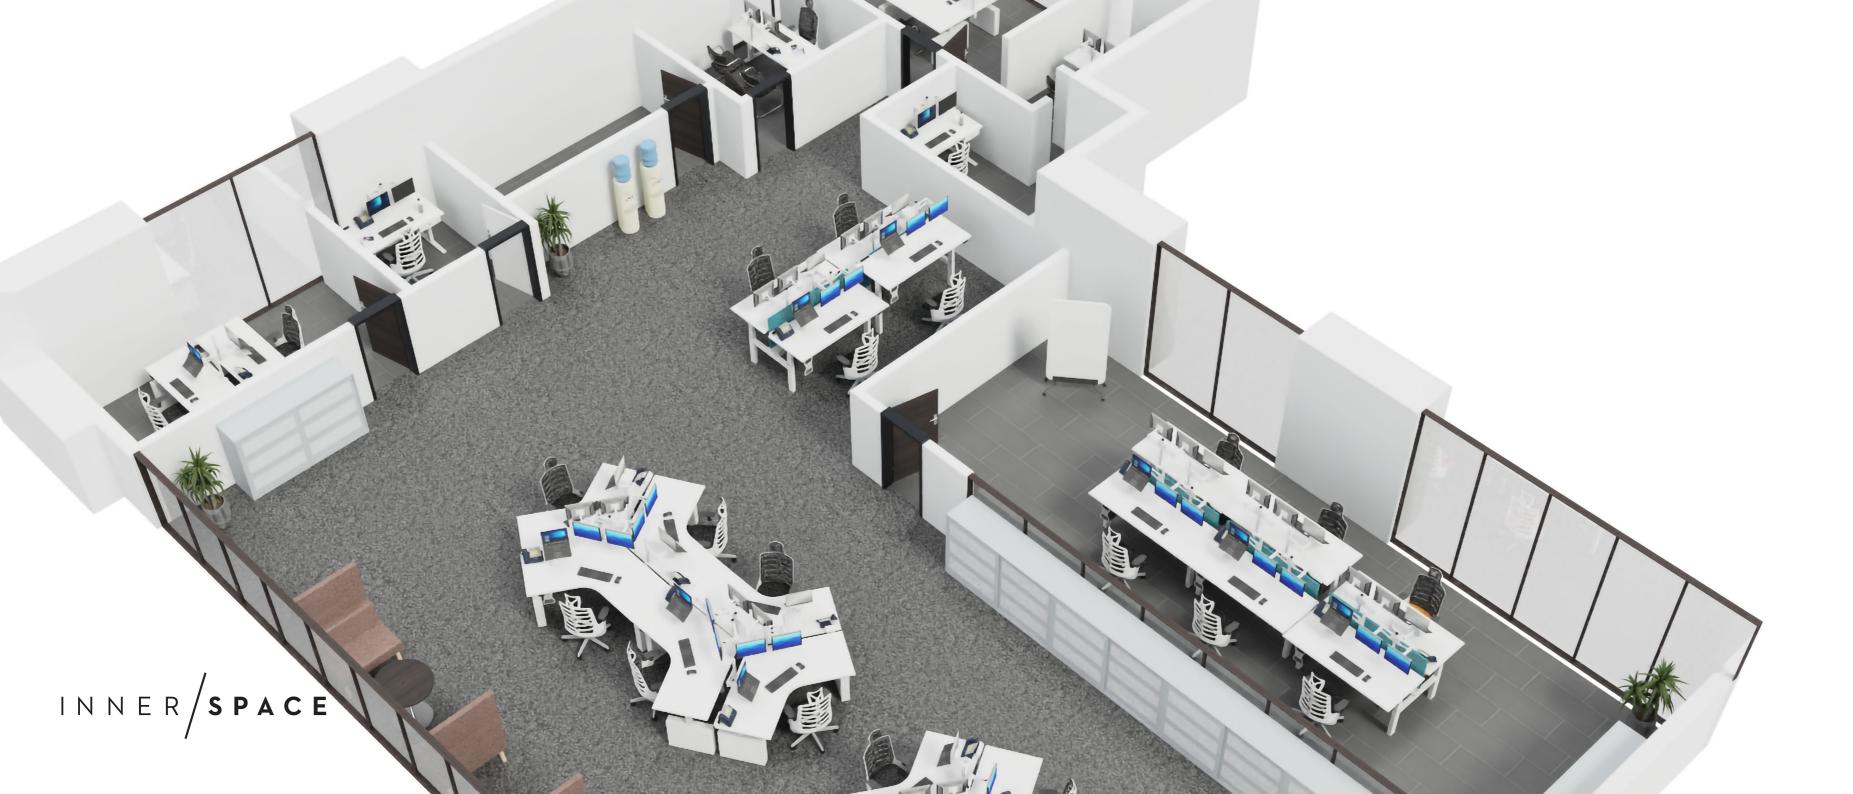

INNER/SPACE

## Combine Like a Pro

There are different available fabrics and colours for the acoustic panel combined with a wide selection of worktop and frame colours which will ensure that there is always a combination that suits you best. Start by putting together your own unique design. Available frame colors are white, silver and black.