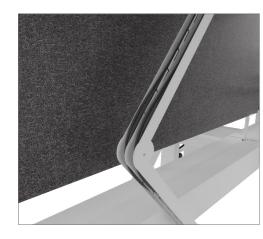

**Articulated Arm** 

For routing the cables from the worktop to the cable tray.

Magnetic Lid Holder

As the lid is held up magnetically, you can easily reach the cabling.

Easy Cable Tray Installation

No additional tools are required for assembly.