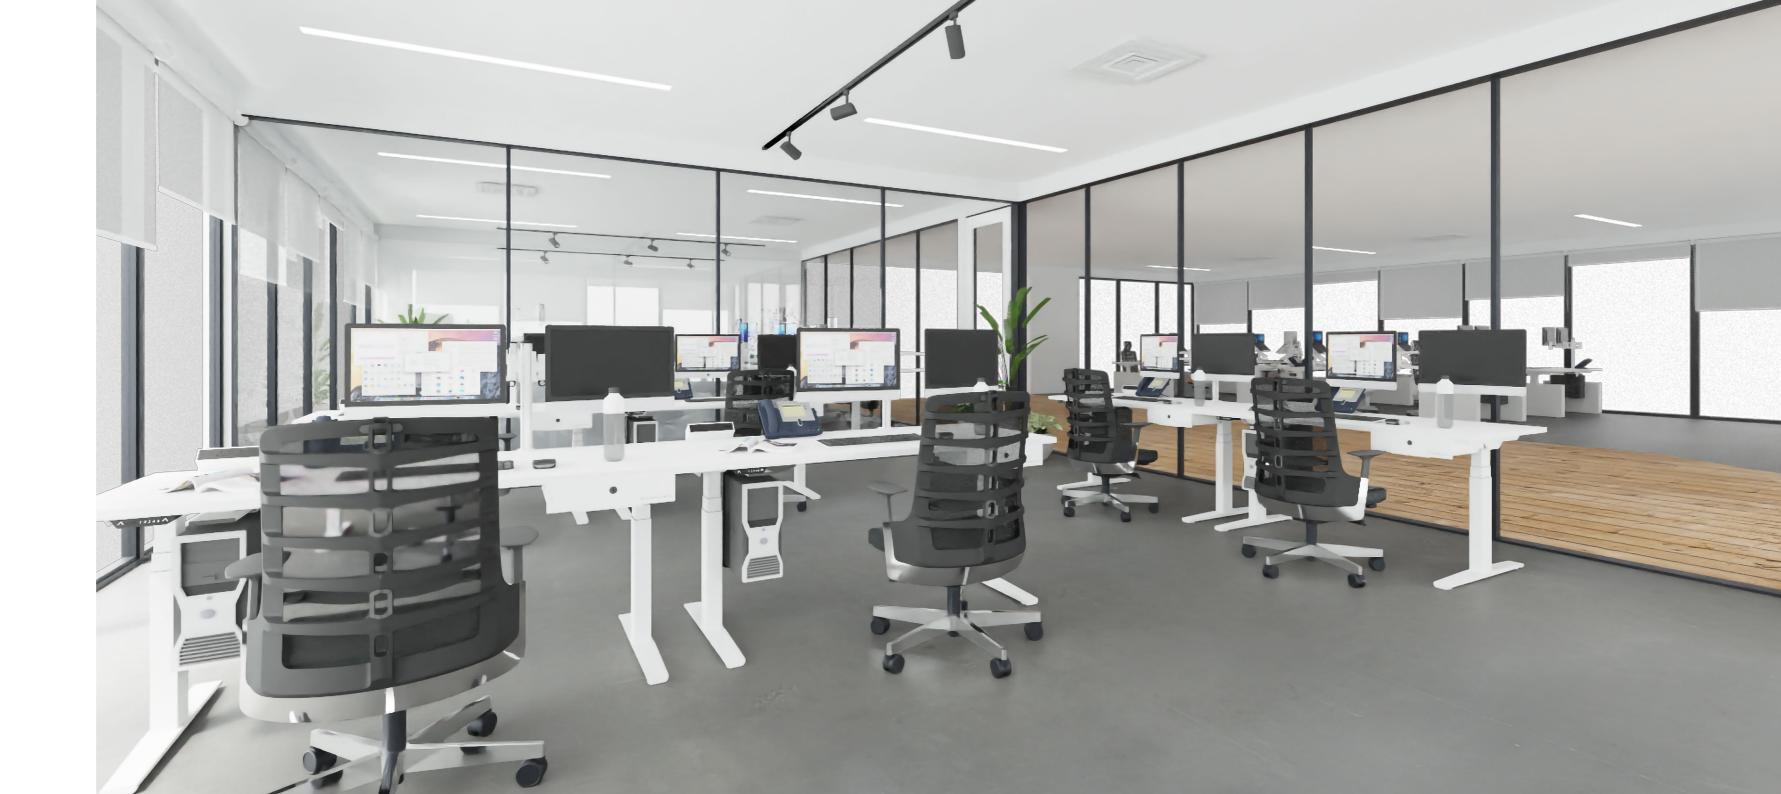

### Cabling like a Pro

All Matrix Pro accessories can be installed before the worktop is mounted. This allows for an easy installation of all equipment and its cables in the absence of a normally obstructing worktop. Even the monitors can be installed in advance. This gives you plenty of room to work and enables you to comfortably see what you're doing.

Even if the worktop has already been mounted, all the cabling work remains easily accessible. The lid of the central cable tray can be kept open with magnets, and with the optional Fast Fix fastener, the worktop can be attach and detach directly by hand.