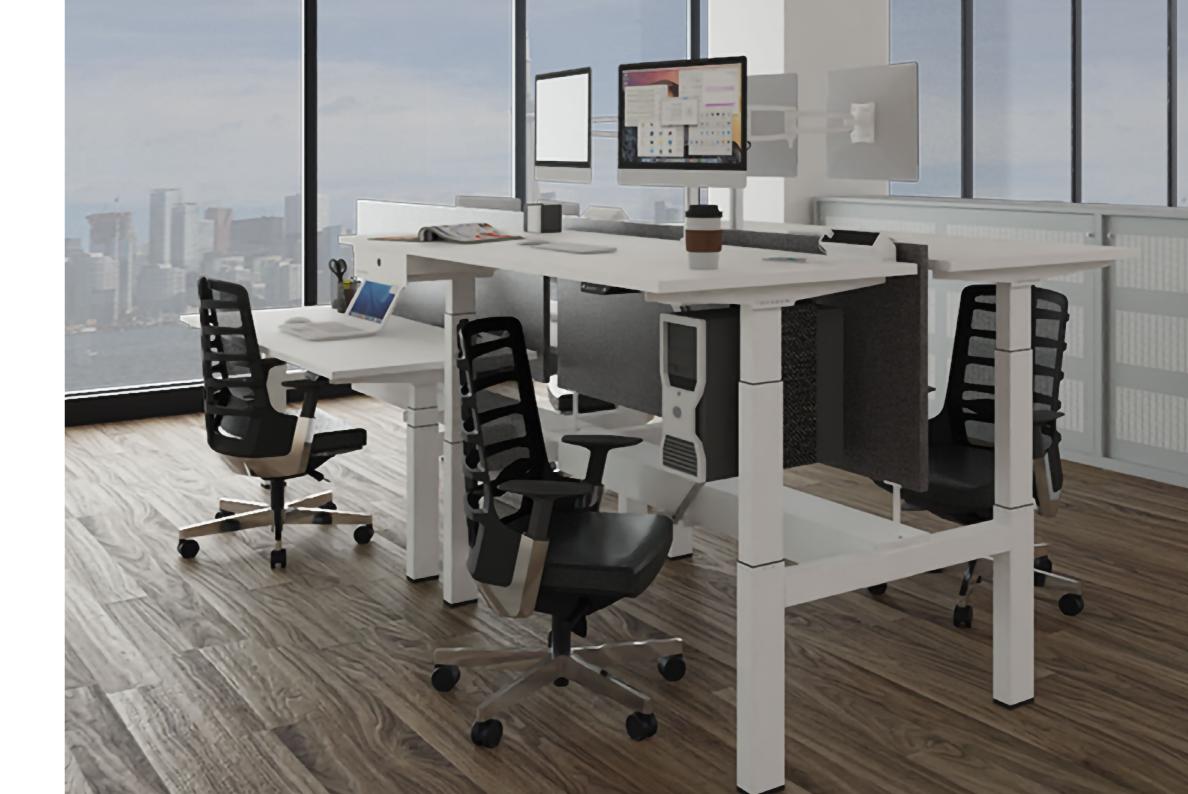

### Cabling like a Pro

All Matrix Pro accessories can be installed before the worktop is mounted. This allows for an easy installation of all equipment and its cables in the absence of a normally obstructing worktop. Even the monitors can be installed in advance. This gives you plenty of room to work and enables you to comfortably see what you're doing.

Even if the worktop has already been mounted, all the cabling work remains easily accessible. The lid of the central cable tray can be kept open with magnets, and with the optional Fast Fix fastener, the worktop can be attach and detach directly by hand.

Removable Screens
The upholstered screens are easy to remove and reassemble.

Provides power supply for all your mobile devices.

Multidrawer
Works as a personal storage space that is lockable.