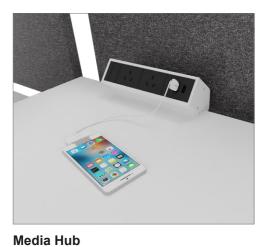

Removable Screens
The upholstered screens are easy to remove and reassemble.

Provides power supply for all your mobile devices.

Multidrawer
Works as a personal storage space that is lockable.