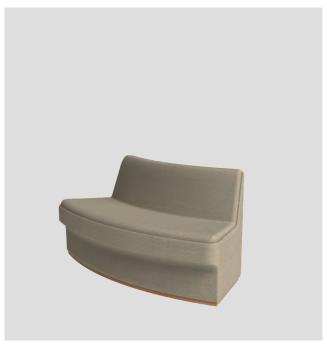

CIRCOLO MODULAR SINGLE SEAT 90 DEGREE CURVE WITH PRIVACY SCREEN

### **OPTIONS**

CIR-M-1030-LB (Low Back Screen)
CIR-M-1030-HB (High Back Screen)

CIRCOLO MODULAR SINGLE SEAT 45 DEGREE CURVE

CIRCOLO MODULAR SINGLE SEAT 45 DEGREE CURVE WITH PRIVACY SCREEN