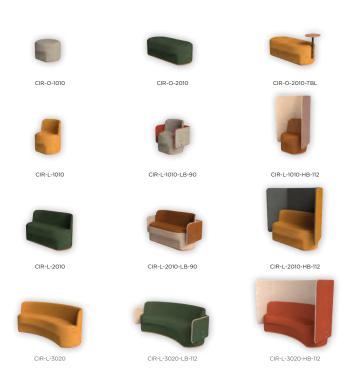

### CIRCOLO - THE LOOSE PIECES

**CIRCOLO LOOSE SINGLE SEAT** 

CIRCOLO LOOSE SINGLE SEAT WITH LOW BACK

CIRCOLO LOOSE SINGLE SEAT WITH HIGH BACK

CIR-L-1010-HB-112

CIR-L-1010-LB-90

CIR-L-1010

**CIRCOLO LOOSE DOUBLE SEAT** 

CIRCOLO LOOSE DOUBLE SEAT WITH LOW BACK

CIRCOLO LOOSE DOUBLE SEAT WITH HIGH BACK

CIR-L-2010

CIR-L-2010-LB-90

CIR-L-2010-HB-112

CIRCOLO LOOSE TRIPLE SEAT CURVE

CIRCOLO LOOSE TRIPLE SEAT CURVE WITH LOW BACK

CIRCOLO LOOSE TRIPLE SEAT CURVE WITH HIGH BACK

CIR-L-3020

CIR-L-3020-LB-112

CIR-L-3020-HB-112

CIRCOLO LOOSE SINGLE OTTOMAN ROUND

CIRCOLO LOOSE DOUBLE OTTOMAN

CIRCOLO LOOSE DOUBLE OTTOMAN WITH TABLE

CIR-O-1010

CIR-O-2010

CIR-O-2010-TBL

INNER/SPACE