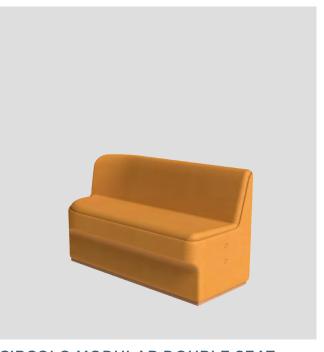

CIRCOLO LOOSE DOUBLE SEAT WITH LOW BACK

CIRCOLO LOOSE DOUBLE SEAT WITH HIGH BACK

CIR-L-2010

CIR-L-2010-LB-90

CIR-L-2010-HB-112

CIRCOLO LOOSE TRIPLE SEAT CURVE

CIRCOLO LOOSE TRIPLE SEAT CURVE WITH LOW BACK

CIRCOLO LOOSE TRIPLE SEAT CURVE WITH HIGH BACK