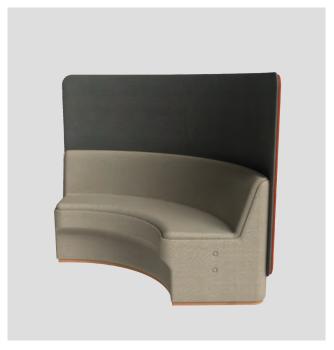

### **OPTIONS**

CIR-M-2030-LB (Low Back Screen) CIR-M-2030-HB (High Back Screen)

CIRCOLO MODULAR DOUBLE SEAT 45 DEGREE CURVE WITH PRIVACY SCREEN

### **OPTIONS**

CIR-M-2040-LB (Low Back Screen) CIR-M-2040-HB (High Back Screen)

CIRCOLO MODULAR DOUBLE SEAT 45 DEGREE CONVEX

CIRCOLO MODULAR DOUBLE SEAT 45 DEGREE CONVEX WITH PRIVACY SCREEN