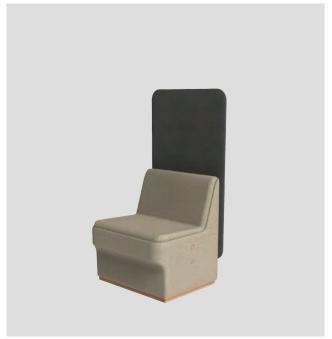

### CIRCOLO - THE MODULAR PIECES

CIRCOLO MODULAR SINGLE SEAT STRAIGHT WITH PRIVACY SCREEN

### **OPTIONS**

CIR-M-1010-LB (Low Back Screen)
CIR-M-1010-HB (High Back Screen)

CIRCOLO MODULAR SINGLE SEAT STRAIGHT D-END