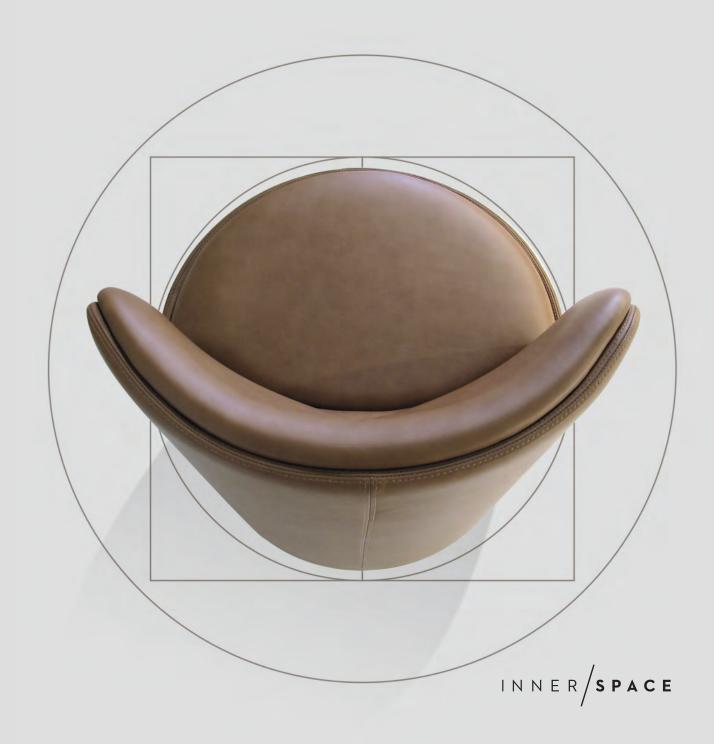

### MODULAR SOFT SEATING

CIRCOLO is a smart and infinitely modular soft seating collection that harnesses the need for both agility and acoustic comfort.

Designed through the exploration of logical geometry to facilitate a number of unique opportunities, the collection is based on a circle inscribed into a square to become the ultimate building block for specifiers and end users.

The collection is a contrast between curvature and the straight angular with a twist of playful softness. Negative space becomes positive space to incorporate supporting elements such as power, lighting, and tables when required.

LOGICAL, GEOMETRIC POSSIBILITIES

Refined Form

Signature Function

Logical Modularity