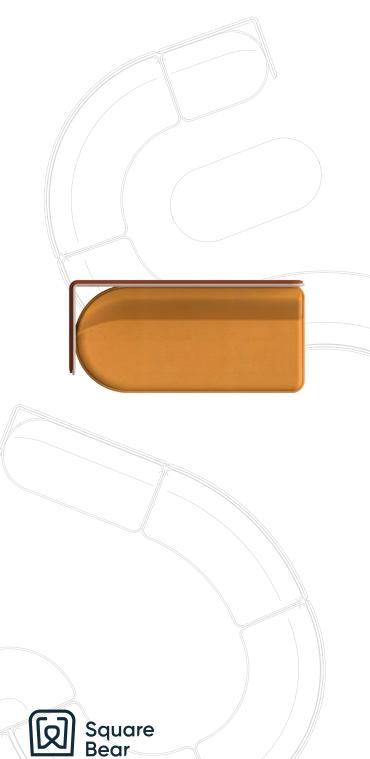

#### **OPTIONS**

CIR-M-1020-LHD (LHS D-End) CIR-M-1020-RHD (RHS D-End)

CIRCOLO MODULAR SINGLE SEAT STRAIGHT D-END WITH PRIVACY SCREEN

#### **OPTIONS**

CIR-M-1020-LHD-LB (LHS D-End, Low Back Screen)
CIR-M-1020-RHD-LB (RHS D-End, Low Back Screen)
CIR-M-1020-LHD-HB (LHS D-End, High Back Screen)
CIR-M-1020-RHD-HB (RHS D-End, High Back Screen)