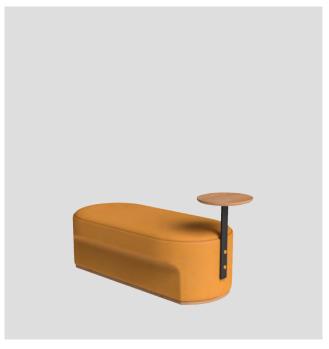

Easily moved, endless configuration possibilities, and creative freedom for casual seating and comfortable meeting spaces.

Independently specify the finish for the seat surface, the seat base, the high back inside and out and the signature buttons on the sides. The base trim is finished in sustainably sourced timber and the main touch points such as optional fixed tables can be specified in natural timbers or laminates.

CIRCOLO LOOSE SINGLE OTTOMAN ROUND

CIRCOLO LOOSE DOUBLE OTTOMAN

CIRCOLO LOOSE DOUBLE OTTOMAN WITH TABLE

CIR-O-1010

CIR-O-2010

CIR-O-2010-TBL

INNER/SPACE