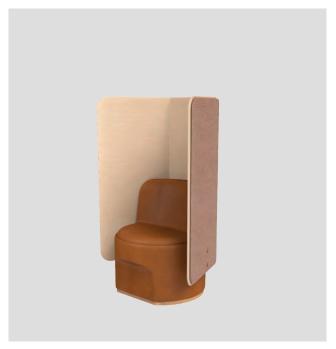

### CIRCOLO - THE MODULAR PIECES

CIRCOLO MODULAR SINGLE SEAT STRAIGHT WITH PRIVACY SCREEN

### **OPTIONS**

CIR-M-1010-LB (Low Back Screen)
CIR-M-1010-HB (High Back Screen)

CIRCOLO MODULAR SINGLE SEAT STRAIGHT D-END