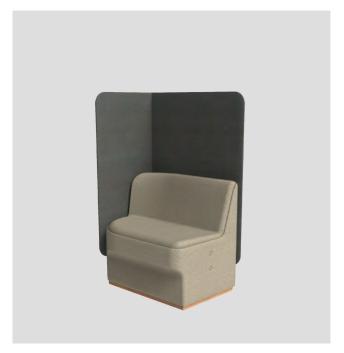

CIRCOLO MODULAR SINGLE SEAT 90 DEGREE CURVE WITH PRIVACY SCREEN

### **OPTIONS**

CIR-M-1030-LB (Low Back Screen)
CIR-M-1030-HB (High Back Screen)

CIRCOLO MODULAR SINGLE SEAT 45 DEGREE CURVE

CIRCOLO MODULAR SINGLE SEAT 45 DEGREE CURVE WITH PRIVACY SCREEN