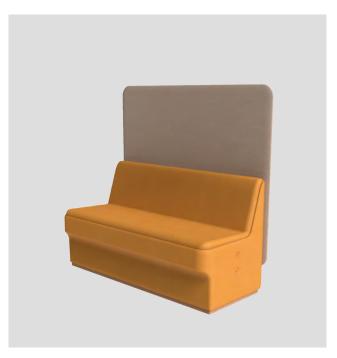

### CIRCOLO - THE LOOSE PIECES

**CIRCOLO LOOSE SINGLE SEAT** 

CIRCOLO LOOSE SINGLE SEAT WITH LOW BACK

CIRCOLO LOOSE SINGLE SEAT WITH HIGH BACK

CIR-L-1010-HB-112

CIR-L-1010-LB-90

CIR-L-1010

**CIRCOLO LOOSE DOUBLE SEAT** 