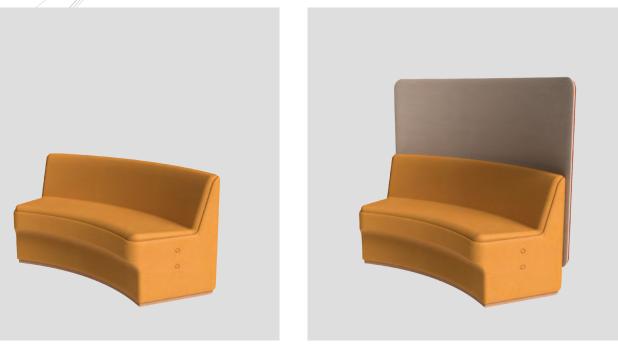

Easily moved, endless configuration possibilities, and creative freedom for casual seating and comfortable meeting spaces.

Independently specify the finish for the seat surface, the seat base, the high back inside and out and the signature buttons on the sides. The base trim is finished in sustainably sourced timber and the main touch points such as optional fixed tables can be specified in natural timbers or laminates.