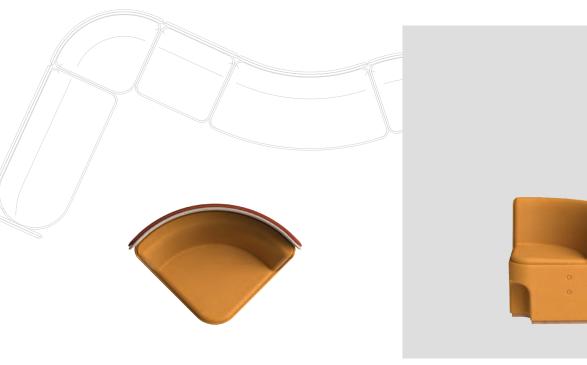

CIRCOLO MODULAR SINGLE SEAT 90 DEGREE CURVE WITH PRIVACY SCREEN

### **OPTIONS**

CIR-M-1030-LB (Low Back Screen)
CIR-M-1030-HB (High Back Screen)

CIRCOLO MODULAR SINGLE SEAT 45 DEGREE CURVE

CIRCOLO MODULAR SINGLE SEAT 45 DEGREE CURVE WITH PRIVACY SCREEN