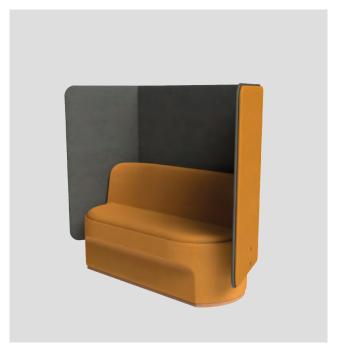

### CIRCOLO - THE MODULAR PIECES

CIRCOLO MODULAR SINGLE SEAT STRAIGHT WITH PRIVACY SCREEN

### **OPTIONS**

CIR-M-1010-LB (Low Back Screen)
CIR-M-1010-HB (High Back Screen)

CIRCOLO MODULAR SINGLE SEAT STRAIGHT D-END