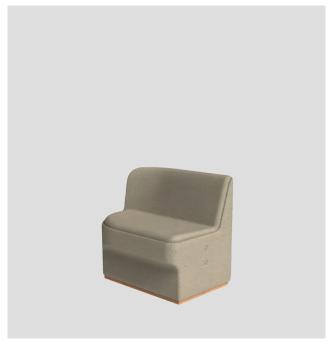

CIRCOLO MODULAR SINGLE SEAT 90 DEGREE CURVE WITH PRIVACY SCREEN

### **OPTIONS**

CIR-M-1030-LB (Low Back Screen)
CIR-M-1030-HB (High Back Screen)

CIRCOLO MODULAR SINGLE SEAT 45 DEGREE CURVE

CIRCOLO MODULAR SINGLE SEAT 45 DEGREE CURVE WITH PRIVACY SCREEN