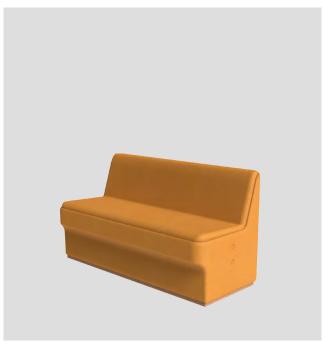

### CIRCOLO - THE LOOSE PIECES

**CIRCOLO LOOSE SINGLE SEAT** 

CIRCOLO LOOSE SINGLE SEAT WITH LOW BACK

CIRCOLO LOOSE SINGLE SEAT WITH HIGH BACK

CIR-L-1010-HB-112

CIR-L-1010-LB-90

CIR-L-1010

**CIRCOLO LOOSE DOUBLE SEAT** 