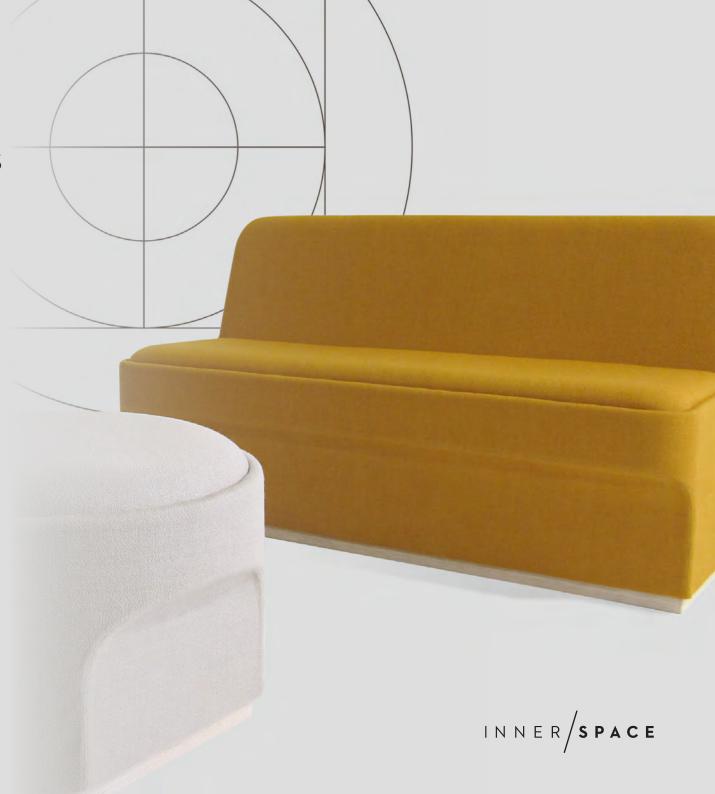

# CIRCOLO is a soft seating collection that is fun and playful.

Predominantly upholstered to provide opportunities for the specifier to create unique colour combinations for each project, with pieces including lounges, single seats, high backs, low backs, and ottomans that complement each other to create a setting suitable for multiple use in commercial environments.

Easily moved, endless configuration possibilities, and creative freedom for casual seating and comfortable meeting spaces.

Independently specify the finish for the seat surface, the seat base, the high back inside and out and the signature buttons on the sides. The base trim is finished in sustainably sourced timber and the main touch points such as optional fixed tables can be specified in natural timbers or laminates.

Creative freedom to specify the perfect finish for your project