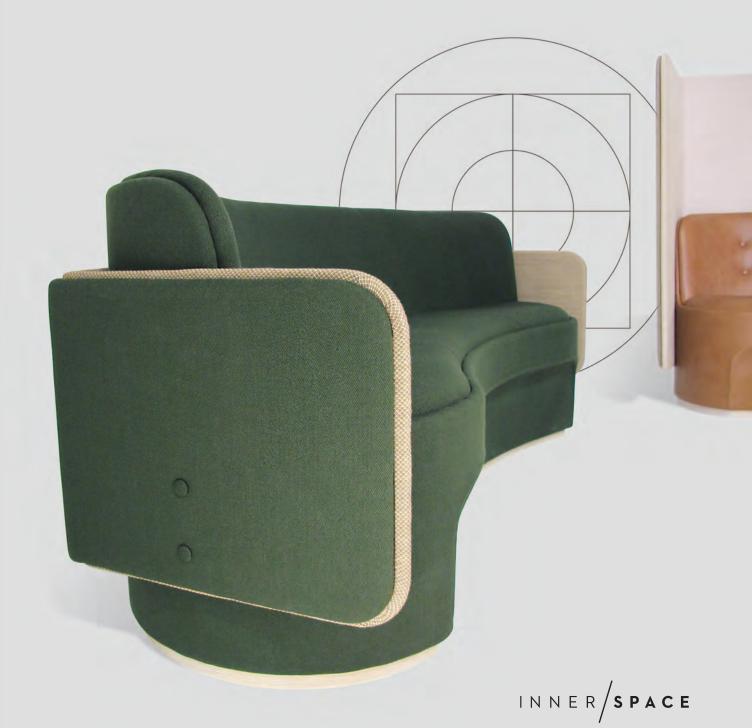

# CIRCOLO is a soft seating collection that is fun and playful.

Predominantly upholstered to provide opportunities for the specifier to create unique colour combinations for each project, with pieces including lounges, single seats, high backs, low backs, and ottomans that complement each other to create a setting suitable for multiple use in commercial environments.

Easily moved, endless configuration possibilities, and creative freedom for casual seating and comfortable meeting spaces.

Independently specify the finish for the seat surface, the seat base, the high back inside and out and the signature buttons on the sides. The base trim is finished in sustainably sourced timber and the main touch points such as optional fixed tables can be specified in natural timbers or laminates.

Creative freedom to specify the perfect finish for your project