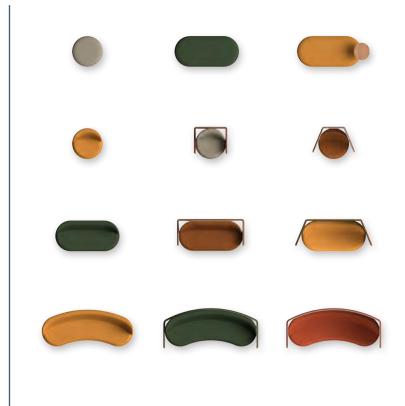

### CIRCOLO - THE LOOSE PIECES

**CIRCOLO LOOSE SINGLE SEAT** 

CIRCOLO LOOSE SINGLE SEAT WITH LOW BACK

CIRCOLO LOOSE SINGLE SEAT WITH HIGH BACK

CIR-L-1010-HB-112

CIR-L-1010-LB-90

CIR-L-1010

**CIRCOLO LOOSE DOUBLE SEAT** 

CIRCOLO LOOSE DOUBLE SEAT WITH LOW BACK

CIRCOLO LOOSE DOUBLE SEAT WITH HIGH BACK

CIR-L-2010

CIR-L-2010-LB-90

CIR-L-2010-HB-112

CIRCOLO LOOSE TRIPLE SEAT CURVE

CIRCOLO LOOSE TRIPLE SEAT CURVE WITH LOW BACK

CIRCOLO LOOSE TRIPLE SEAT CURVE WITH HIGH BACK

CIR-L-3020

CIR-L-3020-LB-112

CIR-L-3020-HB-112

CIRCOLO LOOSE SINGLE OTTOMAN ROUND

CIRCOLO LOOSE DOUBLE OTTOMAN

CIRCOLO LOOSE DOUBLE OTTOMAN WITH TABLE

CIR-O-1010

CIR-O-2010

CIR-O-2010-TBL

INNER/SPACE