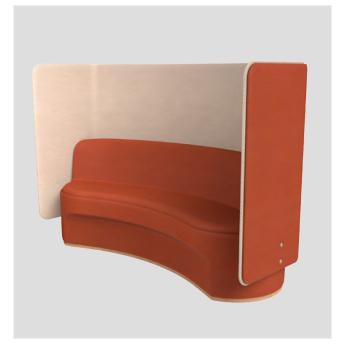

### MODULAR SOFT SEATING

CIRCOLO is a smart and infinitely modular soft seating collection that harnesses the need for both agility and acoustic comfort.

Designed through the exploration of logical geometry to facilitate a number of unique opportunities, the collection is based on a circle inscribed into a square to become the ultimate building block for specifiers and end users.

The collection is a contrast between curvature and the straight angular with a twist of playful softness. Negative space becomes positive space to incorporate supporting elements such as power, lighting, and tables when required.

# CIRCOLO is a soft seating collection that is fun and playful.

Predominantly upholstered to provide opportunities for the specifier to create unique colour combinations for each project, with pieces including lounges, single seats, high backs, low backs, and ottomans that complement each other to create a setting suitable for multiple use in commercial environments.

## **MODULAR**

INFINITE CONFIGURATIONS

CIRCOLO MODULAR system is designed as geometric connecting pieces that are easily moved to create unlimited design possibilities that work for any individual space.

Suitable for a variety of environments ranging from lobbies to open plan workplaces to meeting areas, CIRCOLO adds geometric softness with straight and curved pieces nestled together to form an adaptable and flexible modular system that includes armchairs, sofas, low and high back elements.