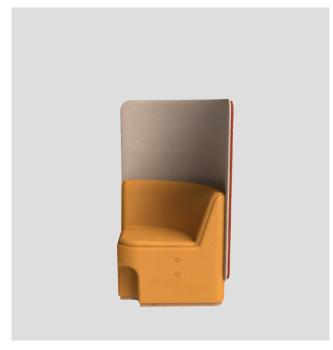

CIRCOLO MODULAR SINGLE SEAT 90 DEGREE CURVE WITH PRIVACY SCREEN

### **OPTIONS**

CIR-M-1030-LB (Low Back Screen)
CIR-M-1030-HB (High Back Screen)

CIRCOLO MODULAR SINGLE SEAT 45 DEGREE CURVE

CIRCOLO MODULAR SINGLE SEAT 45 DEGREE CURVE WITH PRIVACY SCREEN