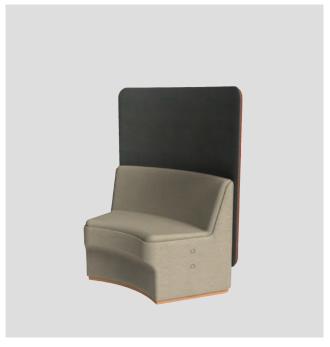

### CIRCOLO - THE MODULAR PIECES

CIRCOLO MODULAR SINGLE SEAT STRAIGHT WITH PRIVACY SCREEN

### **OPTIONS**

CIR-M-1010-LB (Low Back Screen)
CIR-M-1010-HB (High Back Screen)

CIRCOLO MODULAR SINGLE SEAT STRAIGHT D-END