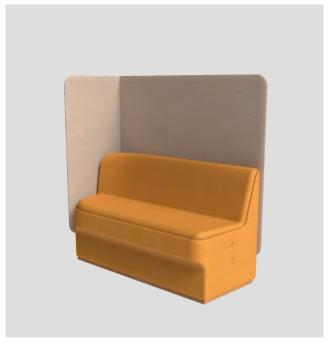

CIRCOLO MODULAR SINGLE SEAT 90 DEGREE CURVE WITH PRIVACY SCREEN

### **OPTIONS**

CIR-M-1030-LB (Low Back Screen)
CIR-M-1030-HB (High Back Screen)

CIRCOLO MODULAR SINGLE SEAT 45 DEGREE CURVE

CIRCOLO MODULAR SINGLE SEAT 45 DEGREE CURVE WITH PRIVACY SCREEN