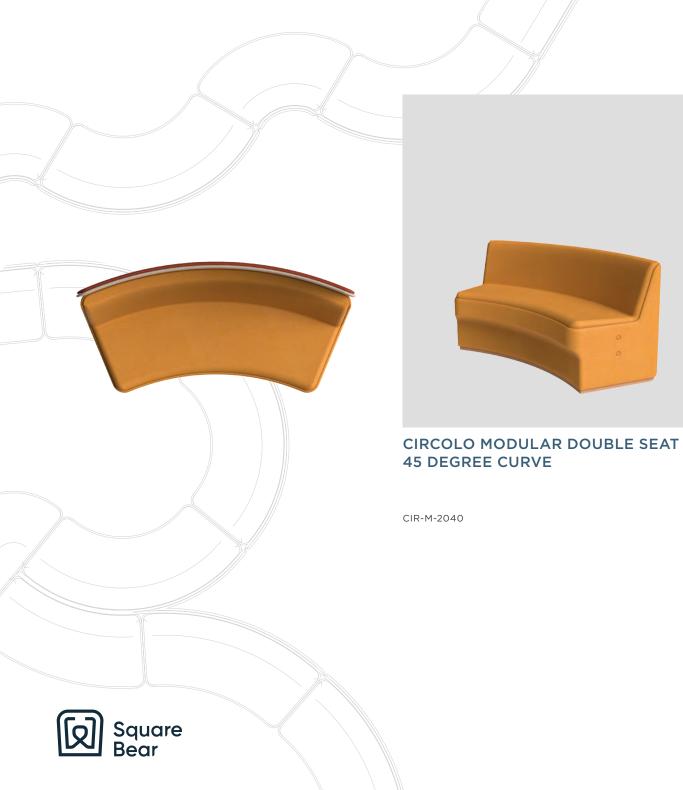

### **OPTIONS**

CIR-M-2040-LB (Low Back Screen) CIR-M-2040-HB (High Back Screen)

CIRCOLO MODULAR DOUBLE SEAT 45 DEGREE CONVEX

CIRCOLO MODULAR DOUBLE SEAT 45 DEGREE CONVEX WITH PRIVACY SCREEN