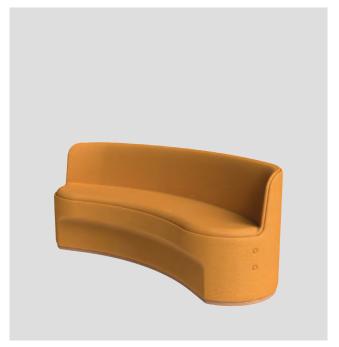

### **SOFT SEATING**

Designed as freestanding seating with low or high back privacy panels.

- Single Seat
- Double Seat
- Triple Seat

Multi-functional seating options for workplace environments such as lobbies, meeting areas and casual spaces.

### CIRCOLO - THE LOOSE PIECES

**CIRCOLO LOOSE SINGLE SEAT** 

CIRCOLO LOOSE SINGLE SEAT WITH LOW BACK

CIRCOLO LOOSE SINGLE SEAT WITH HIGH BACK

CIR-L-1010-HB-112

CIR-L-1010-LB-90

CIR-L-1010

**CIRCOLO LOOSE DOUBLE SEAT** 