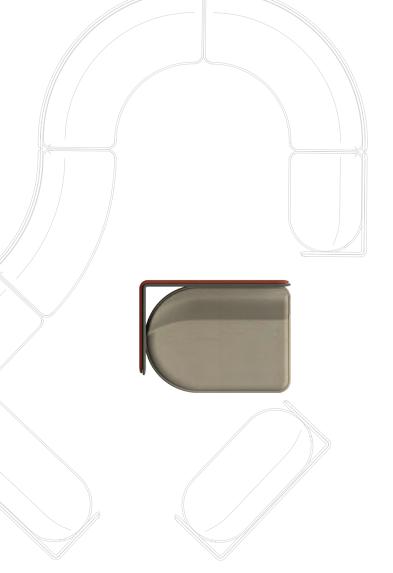

#### **OPTIONS**

CIR-M-1020-LHD (LHS D-End) CIR-M-1020-RHD (RHS D-End)

CIRCOLO MODULAR SINGLE SEAT STRAIGHT D-END WITH PRIVACY SCREEN

#### **OPTIONS**

CIR-M-1020-LHD-LB (LHS D-End, Low Back Screen)
CIR-M-1020-RHD-LB (RHS D-End, Low Back Screen)
CIR-M-1020-LHD-HB (LHS D-End, High Back Screen)
CIR-M-1020-RHD-HB (RHS D-End, High Back Screen)