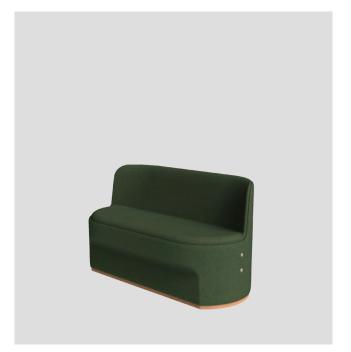

### **SOFT SEATING**

Designed as freestanding seating with low or high back privacy panels.

- Single Seat
- Double Seat
- Triple Seat

Multi-functional seating options for workplace environments such as lobbies, meeting areas and casual spaces.

### CIRCOLO - THE LOOSE PIECES

**CIRCOLO LOOSE SINGLE SEAT** 

CIRCOLO LOOSE SINGLE SEAT WITH LOW BACK

CIRCOLO LOOSE SINGLE SEAT WITH HIGH BACK

CIR-L-1010-HB-112

CIR-L-1010-LB-90

CIR-L-1010

**CIRCOLO LOOSE DOUBLE SEAT** 