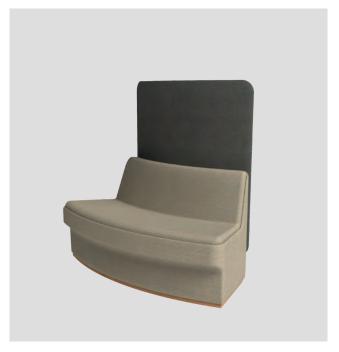

### CIRCOLO - THE MODULAR PIECES

CIRCOLO MODULAR SINGLE SEAT STRAIGHT WITH PRIVACY SCREEN

### **OPTIONS**

CIR-M-1010-LB (Low Back Screen)
CIR-M-1010-HB (High Back Screen)

CIRCOLO MODULAR SINGLE SEAT STRAIGHT D-END