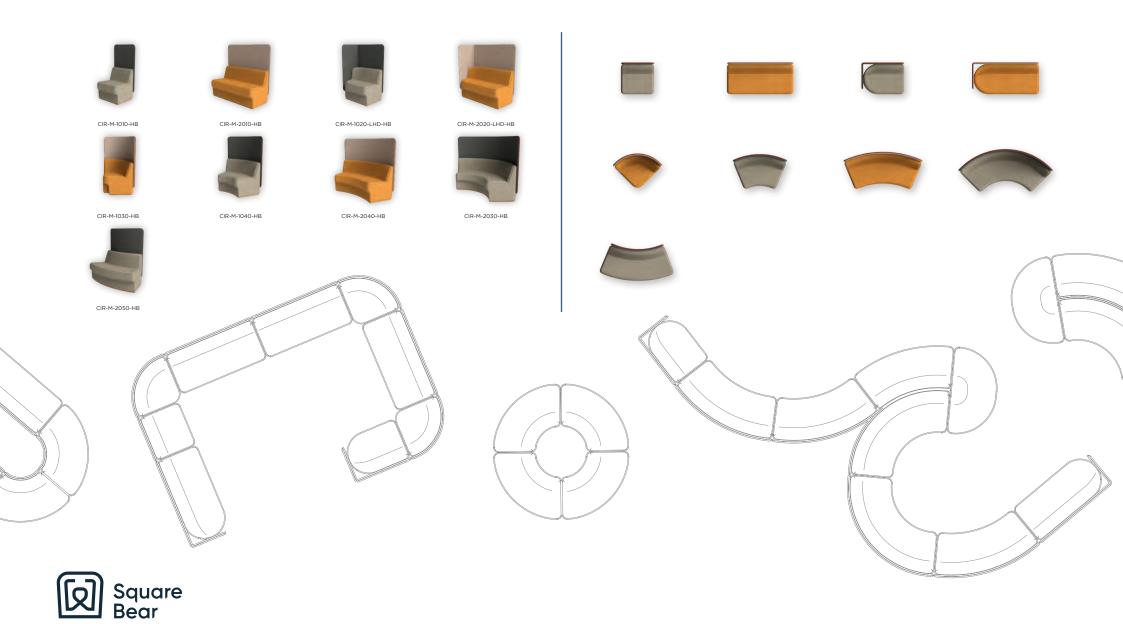

## **MODULAR**

INFINITE CONFIGURATIONS

CIRCOLO MODULAR system is designed as geometric connecting pieces that are easily moved to create unlimited design possibilities that work for any individual space.

Suitable for a variety of environments ranging from lobbies to open plan workplaces to meeting areas, CIRCOLO adds geometric softness with straight and curved pieces nestled together to form an adaptable and flexible modular system that includes armchairs, sofas, low and high back elements.

### CIRCOLO - THE MODULAR PIECES

CIRCOLO MODULAR SINGLE SEAT STRAIGHT WITH PRIVACY SCREEN

### **OPTIONS**

CIR-M-1010-LB (Low Back Screen)
CIR-M-1010-HB (High Back Screen)

CIRCOLO MODULAR SINGLE SEAT STRAIGHT D-END

#### **OPTIONS**

CIR-M-1020-LHD (LHS D-End) CIR-M-1020-RHD (RHS D-End)

CIRCOLO MODULAR SINGLE SEAT STRAIGHT D-END WITH PRIVACY SCREEN

#### **OPTIONS**

CIR-M-1020-LHD-LB (LHS D-End, Low Back Screen)
CIR-M-1020-RHD-LB (RHS D-End, Low Back Screen)
CIR-M-1020-LHD-HB (LHS D-End, High Back Screen)
CIR-M-1020-RHD-HB (RHS D-End, High Back Screen)

CIRCOLO MODULAR SINGLE SEAT 90 DEGREE CURVE WITH PRIVACY SCREEN

### **OPTIONS**

CIR-M-1030-LB (Low Back Screen)
CIR-M-1030-HB (High Back Screen)

CIRCOLO MODULAR SINGLE SEAT 45 DEGREE CURVE

CIRCOLO MODULAR SINGLE SEAT 45 DEGREE CURVE WITH PRIVACY SCREEN

### **OPTIONS**

CIR-M-1040-LB (Low Back Screen)
CIR-M-1040-HB (High Back Screen)

CIRCOLO MODULAR DOUBLE SEAT STRAIGHT

CIRCOLO MODULAR DOUBLE SEAT STRAIGHT WITH PRIVACY SCREEN

### **OPTIONS**

CIR-M-2010-LB (Low Back Screen) CIR-M-2010-HB (High Back Screen)

CIRCOLO MODULAR DOUBLE SEAT STRAIGHT D-END

#### **OPTIONS**

CIR-M-2020-LHD (LHS D-End) CIR-M-2020-RHD (RHS D-End)

CIRCOLO MODULAR DOUBLE SEAT STRAIGHT D-END WITH PRIVACY SCREEN

#### **OPTIONS**

CIR-M-2020-LHD-LB (LHS D-End, Low Back Screen)
CIR-M-2020-RHD-LB (RHS D-End, Low Back Screen)
CIR-M-2020-LHD-HB (LHS D-End, High Back Screen)
CIR-M-2020-RHD-HB (RHS D-End, High Back Screen)

CIRCOLO MODULAR DOUBLE SEAT 90 DEGREE CURVE

CIRCOLO MODULAR DOUBLE SEAT 90 DEGREE CURVE WITH PRIVACY SCREEN

### **OPTIONS**

CIR-M-2030-LB (Low Back Screen) CIR-M-2030-HB (High Back Screen)

CIRCOLO MODULAR DOUBLE SEAT 45 DEGREE CURVE WITH PRIVACY SCREEN

### **OPTIONS**

CIR-M-2040-LB (Low Back Screen) CIR-M-2040-HB (High Back Screen)

CIRCOLO MODULAR DOUBLE SEAT 45 DEGREE CONVEX

CIRCOLO MODULAR DOUBLE SEAT 45 DEGREE CONVEX WITH PRIVACY SCREEN

### **OPTIONS**

CIR-M-2050-LB (Low Back Screen) CIR-M-2050-HB (High Back Screen)