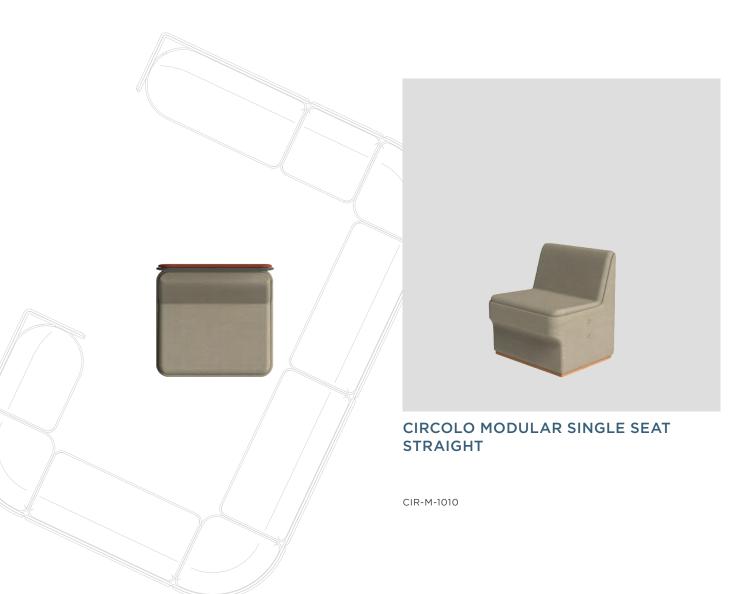

### CIRCOLO - THE MODULAR PIECES

CIRCOLO MODULAR SINGLE SEAT STRAIGHT WITH PRIVACY SCREEN

### **OPTIONS**

CIR-M-1010-LB (Low Back Screen)
CIR-M-1010-HB (High Back Screen)

CIRCOLO MODULAR SINGLE SEAT STRAIGHT D-END