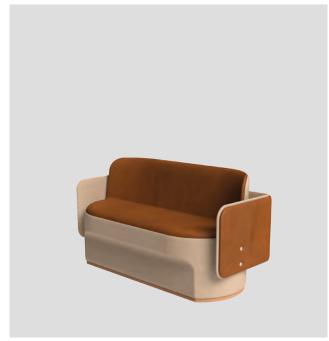

### **SOFT SEATING**

Designed as freestanding seating with low or high back privacy panels.

- Single Seat
- Double Seat
- Triple Seat

Multi-functional seating options for workplace environments such as lobbies, meeting areas and casual spaces.

### CIRCOLO - THE LOOSE PIECES

**CIRCOLO LOOSE SINGLE SEAT** 

CIRCOLO LOOSE SINGLE SEAT WITH LOW BACK

CIRCOLO LOOSE SINGLE SEAT WITH HIGH BACK

CIR-L-1010-HB-112

CIR-L-1010-LB-90

CIR-L-1010

**CIRCOLO LOOSE DOUBLE SEAT** 

CIRCOLO LOOSE DOUBLE SEAT WITH LOW BACK

CIRCOLO LOOSE DOUBLE SEAT WITH HIGH BACK

CIR-L-2010

CIR-L-2010-LB-90

CIR-L-2010-HB-112

CIRCOLO LOOSE TRIPLE SEAT CURVE

CIRCOLO LOOSE TRIPLE SEAT CURVE WITH LOW BACK

CIRCOLO LOOSE TRIPLE SEAT CURVE WITH HIGH BACK