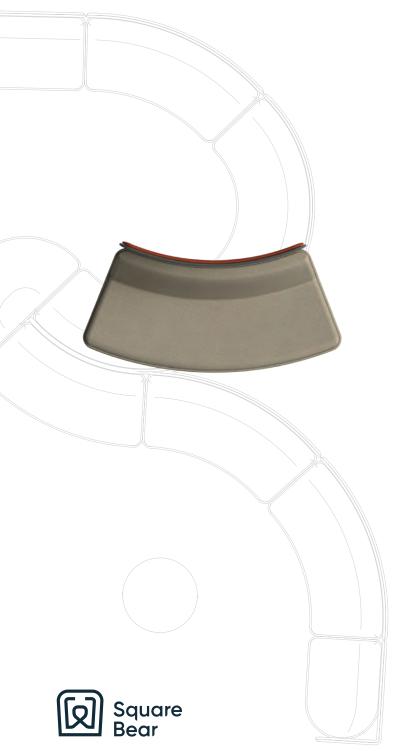

### **OPTIONS**

CIR-M-2040-LB (Low Back Screen) CIR-M-2040-HB (High Back Screen)

CIRCOLO MODULAR DOUBLE SEAT 45 DEGREE CONVEX

CIRCOLO MODULAR DOUBLE SEAT 45 DEGREE CONVEX WITH PRIVACY SCREEN