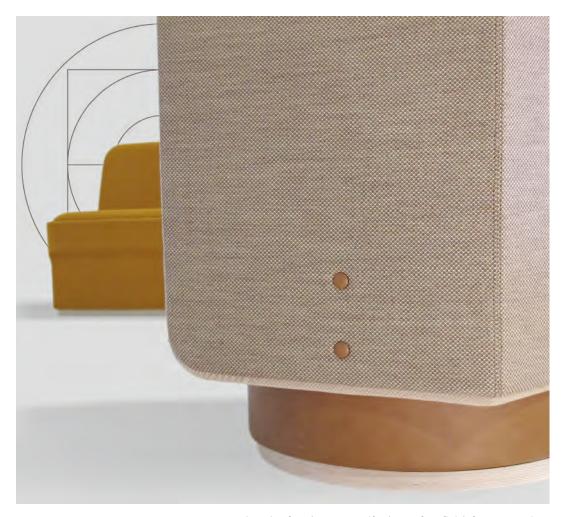

Easily moved, endless configuration possibilities, and creative freedom for casual seating and comfortable meeting spaces.

Independently specify the finish for the seat surface, the seat base, the high back inside and out and the signature buttons on the sides. The base trim is finished in sustainably sourced timber and the main touch points such as optional fixed tables can be specified in natural timbers or laminates.