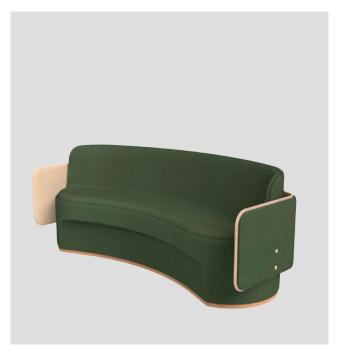

### **SOFT SEATING**

Designed as freestanding seating with low or high back privacy panels.

- Single Seat
- Double Seat
- Triple Seat

Multi-functional seating options for workplace environments such as lobbies, meeting areas and casual spaces.

### CIRCOLO - THE LOOSE PIECES

**CIRCOLO LOOSE SINGLE SEAT** 

CIRCOLO LOOSE SINGLE SEAT WITH LOW BACK

CIRCOLO LOOSE SINGLE SEAT WITH HIGH BACK

CIR-L-1010-HB-112

CIR-L-1010-LB-90

CIR-L-1010

**CIRCOLO LOOSE DOUBLE SEAT** 