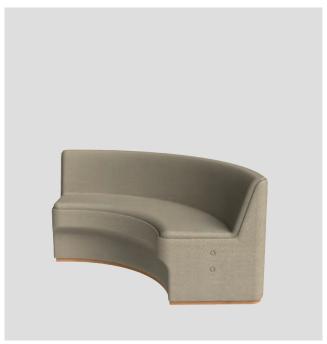

CIRCOLO MODULAR DOUBLE SEAT 90 DEGREE CURVE

CIRCOLO MODULAR DOUBLE SEAT 90 DEGREE CURVE WITH PRIVACY SCREEN