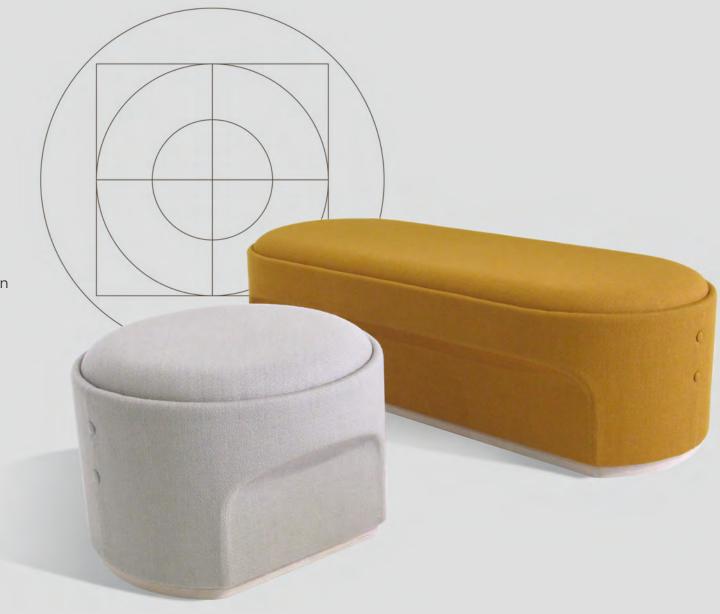

### MODULAR SOFT SEATING

CIRCOLO is a smart and infinitely modular soft seating collection that harnesses the need for both agility and acoustic comfort.

Designed through the exploration of logical geometry to facilitate a number of unique opportunities, the collection is based on a circle inscribed into a square to become the ultimate building block for specifiers and end users.

The collection is a contrast between curvature and the straight angular with a twist of playful softness. Negative space becomes positive space to incorporate supporting elements such as power, lighting, and tables when required.

LOGICAL, GEOMETRIC POSSIBILITIES

Refined Form

Signature Function

Logical Modularity