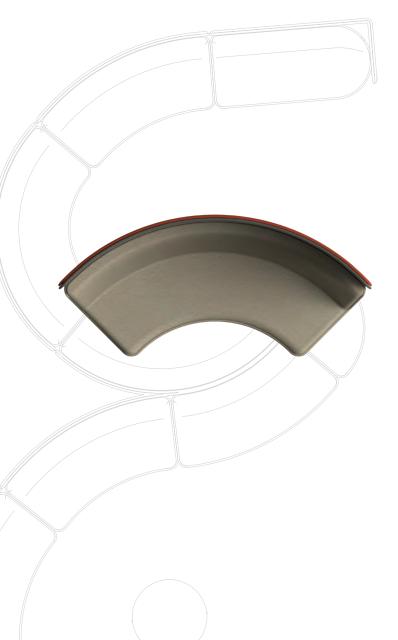

CIRCOLO MODULAR DOUBLE SEAT 90 DEGREE CURVE

CIRCOLO MODULAR DOUBLE SEAT 90 DEGREE CURVE WITH PRIVACY SCREEN