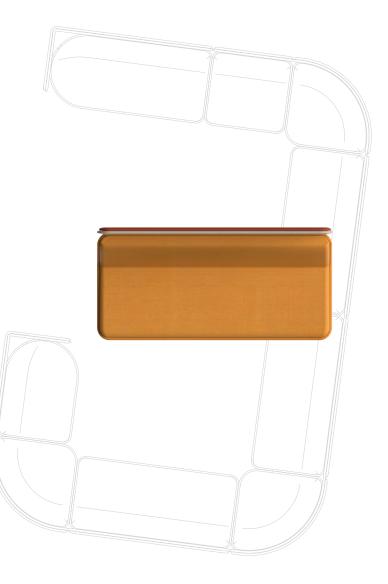

### CIRCOLO - THE MODULAR PIECES

CIRCOLO MODULAR SINGLE SEAT STRAIGHT WITH PRIVACY SCREEN

### **OPTIONS**

CIR-M-1010-LB (Low Back Screen)
CIR-M-1010-HB (High Back Screen)

CIRCOLO MODULAR SINGLE SEAT STRAIGHT D-END