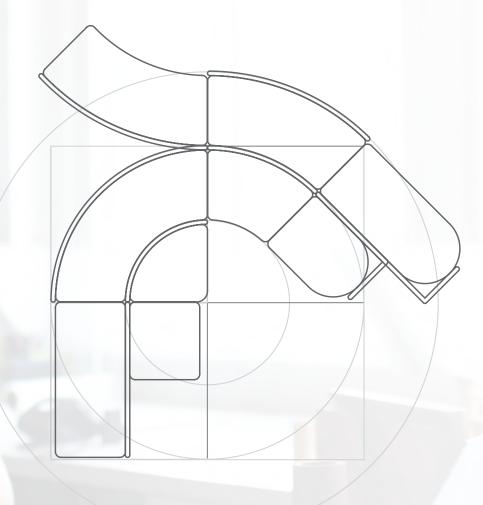

### MODULAR SOFT SEATING

CIRCOLO is a smart and infinitely modular soft seating collection that harnesses the need for both agility and acoustic comfort.

Designed through the exploration of logical geometry to facilitate a number of unique opportunities, the collection is based on a circle inscribed into a square to become the ultimate building block for specifiers and end users.

The collection is a contrast between curvature and the straight angular with a twist of playful softness. Negative space becomes positive space to incorporate supporting elements such as power, lighting, and tables when required.

LOGICAL, GEOMETRIC POSSIBILITIES

Refined Form

Signature Function

Logical Modularity