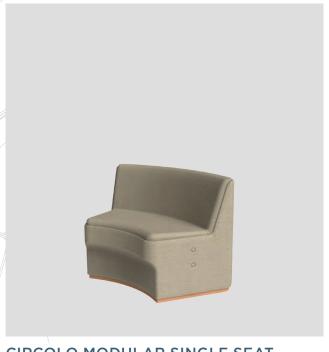

## **MODULAR**

INFINITE CONFIGURATIONS

CIRCOLO MODULAR system is designed as geometric connecting pieces that are easily moved to create unlimited design possibilities that work for any individual space.

Suitable for a variety of environments ranging from lobbies to open plan workplaces to meeting areas, CIRCOLO adds geometric softness with straight and curved pieces nestled together to form an adaptable and flexible modular system that includes armchairs, sofas, low and high back elements.