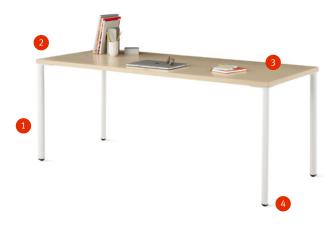

# **Key Features**

#### 1. Teardrop Leg

Customize your table's look and feel. Turn the legs one way for a rounded corner—or the other way for a creased edge.

#### 2. Square-Edge Work Surface

The square-edge work surface helps create a light, minimalist aesthetic.

### 3. Work Surface Materials

Available with either melamine or laminate work surface.

#### 4. Glides or Casters

Select casters or glides (shown here) for the base to suit your aesthetic and agility needs.