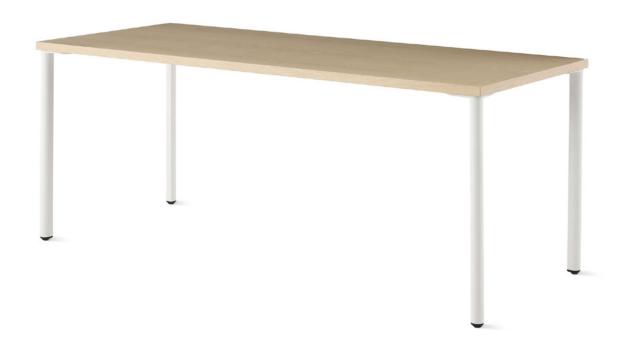

# **OE1 Rectangular Table**

The OE1 Rectangular Table is a minimalist work table with expressive details and agile flexibility. Part of the OE1 Workspace Collection™.

#### Benefits

- Simple, refined design makes a refreshing statement in home offices or the workplace.
- Subtle design details like the customizable teardrop legs enrich its essential design.
- Its light and agile design lets organizations easily adapt their workspaces. Pull multiple tables together for a benching application and then separate them into solo workstations when needs change.