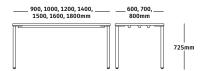

parate them into solo workstations when needs change.

## Warranty

12-year, 3-shift
Please visit <u>hermanmiller.com/</u>
<u>warranty-terms</u> for details.

hermanmiller.com/ oe1-rectangular-table



# OE1 Rectangular Table

# **Images**





View image library

# **Key Features**



#### 1. Teardrop Leg

Customize your table's look and feel. Turn the legs one way for a rounded corner—or the other way for a creased edge.

#### 2. Square-Edge Work Surface

The square-edge work surface helps create a light, minimalist aesthetic.

### 3. Work Surface Materials

Available with either melamine or laminate work surface.

#### 4. Glides or Casters

Select casters or glides (shown here) for the base to suit your aesthetic and agility needs.

## **Statement of Line**

#### OE1 Rectangular Table



# **Product Models**

<u>Click here</u> to see product models for the OE1 Rectangular Table.