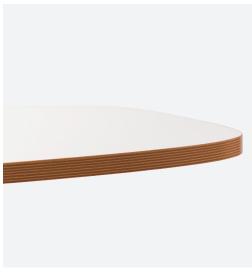

surface space for a laptop, notebook and your favourite beverage. Add the optional Bag Hook or

screen to make it work even harder – all without increasing the footprint.

Small footprint, big function

Passport is introducing a new, plywood edge. It's available paired with a variety of the surface finishes.