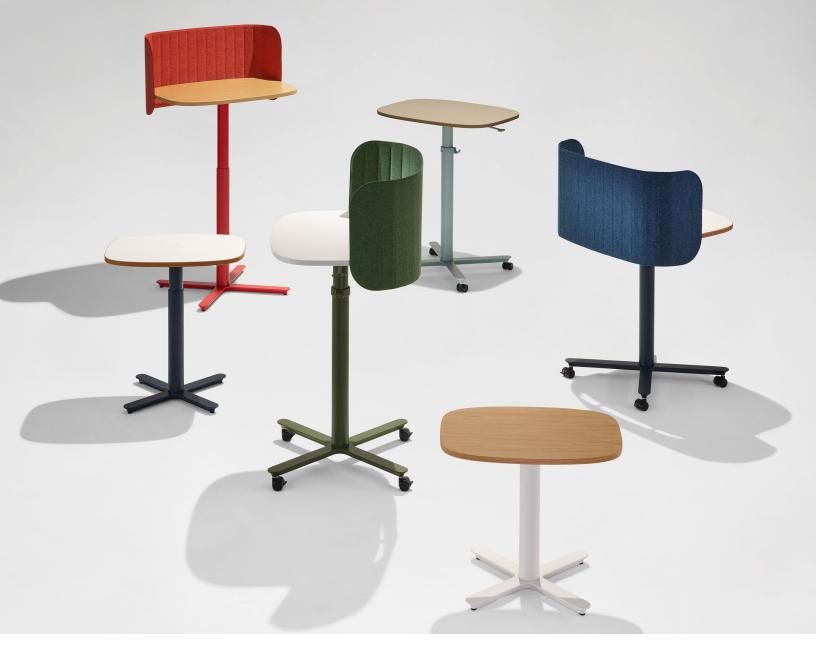

Passport is available in 2 sizes: small (559 mm x 406 mm surface) and large (686 mm x 508 mm, enough surface space for a laptop, notebook and beverage).

Featuring an untethered height-adjustable design, Passport's pneumatic lift provides height-adjustability without needing to plug into a power source.

An optional Privacy Screen and Bag Hook work well with the large table, adding warmth and boundary, and a spot to place your bag. Available in a variety of colours.

Passport is intentionally compact in design, large enough for the essentials and small enough for tight spaces. It's available in two sizes, with enough

surface space for a laptop, notebook and your favourite beverage. Add the optional Bag Hook or

screen to make it work even harder – all without increasing the footprint.

Small footprint, big function

Passport is introducing a new, plywood edge. It's available paired with a variety of the surface finishes.

#### Materials