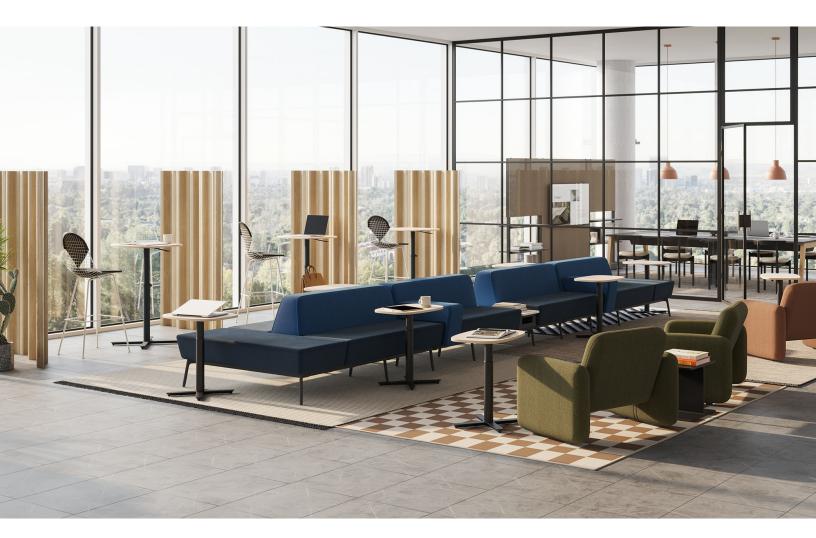

## A workspace for any place

#### **Passport Work Table**

Your home office. The living room. A studio bedroom. Pulled over to a comfortable office nook. Grouped together for a study session. Anywhere can be your perfect workspace with a desk that moves with you. Height-adjustable, with an intentionally compact lightweight design, Passport is the just-right table for the moments you need it.

#### Make anywhere work for you

Passport features an untethered height-adjustable design, so you can move your table wherever you need to. Its singlecolumn base and lightweight design make it all the easier: pull it up to wherever you're working and, just like that – an instant workspace.