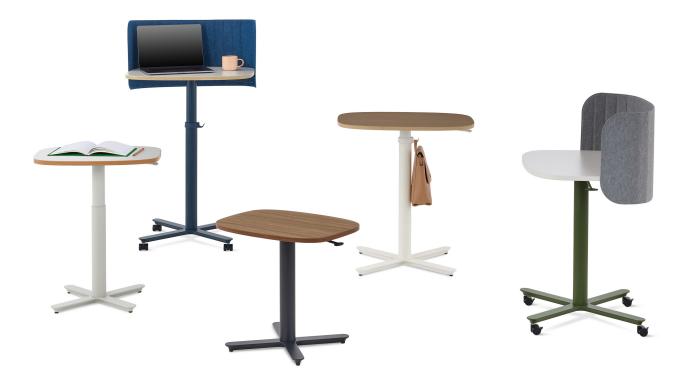

#### **Passport Work Table**

Your home office. The living room. A studio bedroom. Pulled over to a comfortable office nook. Grouped together for a study session. Anywhere can be your perfect workspace with a desk that moves with you. Height-adjustable, with an intentionally compact lightweight design, Passport is the just-right table for the moments you need it.

#### Make anywhere work for you

Passport features an untethered height-adjustable design, so you can move your table wherever you need to. Its singlecolumn base and lightweight design make it all the easier: pull it up to wherever you're working and, just like that – an instant workspace.

#### Comfort at any height

Passport's simple, intuitive lever allows you to smoothly adjust your table for a range of heights, giving you flexibility between sitting and standing and offering comfort at any posture. With a 305 mm range for the small table and 458 mm for the large, Passport can find a spot that works in many settings.

Passport is available in 2 sizes: small (559 mm x 406 mm surface) and large (686 mm x 508 mm, enough surface space for a laptop, notebook and beverage).

Featuring an untethered height-adjustable design, Passport's pneumatic lift provides height-adjustability without needing to plug into a power source.

An optional Privacy Screen and Bag Hook work well with the large table, adding warmth and boundary, and a spot to place your bag. Available in a variety of colours.

Passport is intentionally compact in design, large enough for the essentials and small enough for tight spaces. It's available in two sizes, with enough

surface space for a laptop, notebook and your favourite beverage. Add the optional Bag Hook or

screen to make it work even harder – all without increasing the footprint.

Small footprint, big function

Passport is introducing a new, plywood edge. It's available paired with a variety of the surface finishes.