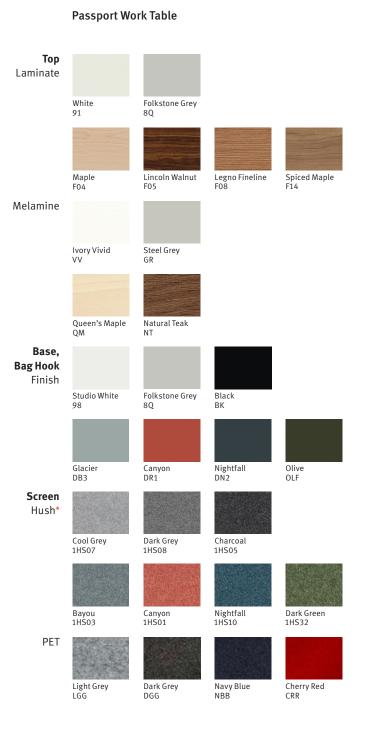

#### Materials

An optional Privacy Screen and Bag Hook work well with the large table, adding warmth and boundary, and a spot to place your bag. Available in a variety of colours.

Passport is intentionally compact in design, large enough for the essentials and small enough for tight spaces. It's available in two sizes, with enough