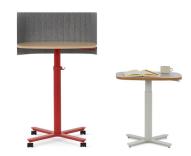

Passport is available in 2 sizes: small (559 mm x 406 mm surface) and large (686 mm x 508 mm, enough surface space for a laptop, notebook and beverage).

Featuring an untethered height-adjustable design, Passport's pneumatic lift provides height-adjustability without needing to plug into a power source.

An optional Privacy Screen and Bag Hook work well with the large table, adding warmth and boundary, and a spot to place your bag. Available in a variety of colours.

Passport is intentionally compact in design, large enough for the essentials and small enough for tight spaces. It's available in two sizes, with enough

surface space for a laptop, notebook and your favourite beverage. Add the optional Bag Hook or

screen to make it work even harder – all without increasing the footprint.

Small footprint, big function

Passport is introducing a new, plywood edge. It's available paired with a variety of the surface finishes.